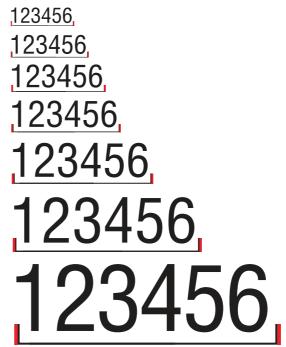

### **6 HANE NUMARATÖRLER**

| <b>CODE:</b> 2046  | 4 mm. / 6 Hane  |
|--------------------|-----------------|
| <b>CODE:</b> 2056  | 5 mm. / 6 Hane  |
| <b>CODE:</b> 2066  | 6 mm. / 6 Hane  |
| <b>CODE:</b> 2076  | 7 mm. / 6 Hane  |
| <b>Code:</b> 2096  | 9 mm. / 6 Hane  |
| <b>Code:</b> 20126 | 12 mm. / 6 Hane |

CODE: 20186 18 mm. / 6 HANE

### ► 8 HANE NUMARATÖRLER

| <b>Code:</b> 2048  | 4 mm. / 8 Hane  | 12345678 |         |
|--------------------|-----------------|----------|---------|
| <b>CODE:</b> 2058  | 5 mm. / 8 Hane  | 12345678 |         |
| <b>Code:</b> 2068  | 6 mm. / 8 Hane  | 12345678 | (EG)    |
| <b>Code:</b> 2078  | 7 mm. / 8 Hane  | 12345678 |         |
| <b>Code:</b> 2098  | 9 mm. / 8 Hane  | 12345678 | MARENED |
| <b>Code:</b> 20128 | 12 mm. / 8 Hane | 12345678 |         |
| <b>Code: 20188</b> | 18 mm. / 8 Hane | 12345678 |         |