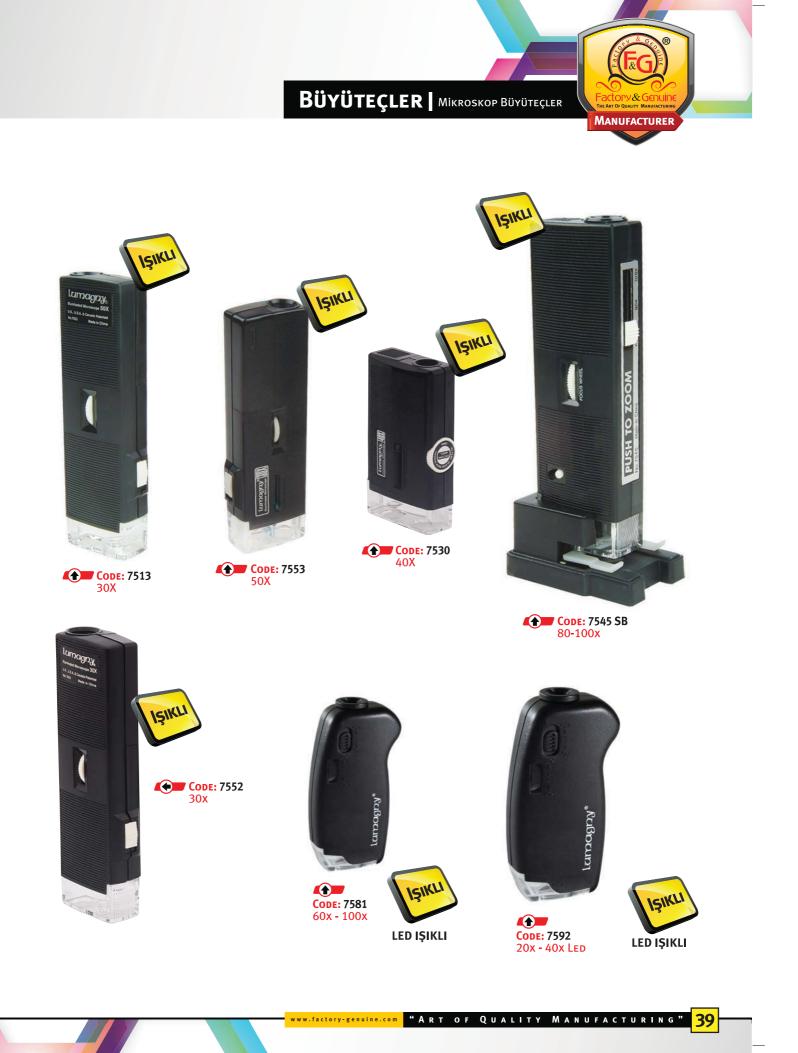

1:200

CODE: ARABA

Plastik

**KOLTUK TAKIMI** 



1:50 - 1:100 - 1:200 Соре: Кот1 Koltuk Takimi

1:300

CODE: LC3T

Lамва

OX

1:100 - 1:200

LAMBA

Reklamli

CODE: LTR1



1:50 - 1:100 - 1:200

CODE: BANK

Renkli

4.5 см.

Lamba İşikli

JХ

CODE: LS1



1:100 - 1:200







4.5 см.

LAMBA İŞIKLI

CODE: LS2

1:100 CODE: LK13 Çoklu Lamba Íşikli

İşikli Lamba







#### METAL KATLAMALI LUPLAR



**CODE:** L 3010 10 mm. Metal

**CODE:** L 3020 20 mm. Metal

10 мм.

PLASTIK

**CODE:** LP 4010



**CODE:** L 2010 10 mm. Metal

PLASTİK KATLAMALI LUPLAR

**CODE:** L 2015 15 mm. Metal



**CODE:** L 2025 25 mm. Metal



**CODE:** LP 4020

**CODE:** LP 4030 20 mm. Plastik 30 мм. Plastik



**CODE:** LP 4050 50 мм. Plastik







**CODE:** GP 6055 50 mm. Cam



**CODE:** GM 7055 50 mm. Plastik























Code: MK 01 Market Yazı Seti Kalemi Code: MK 02 Market Yazı Kalemi







Code: MK 03 Market Yazı Seti Kalemi









MANUFACTURER



**T/** 



TANITIM SISTEMLERI | FIYAT VE TANITIM SISTEMLERI

 Image: state state state state state state state state state state state state state state state state state state state state state state state state state state state state state state state state state state state state state state state state state state state state state state state state state state state state state state state state state state state state state state state state state state state state state state state state state state state state state state state state state state state state state state state state state state state state state state state state