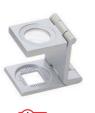

#### METAL KATLAMALI LUPLAR

**CODE:** L 3010 10 mm. Metal

**CODE:** L 3020 20 mm. Metal

10 мм.

PLASTIK

**CODE:** LP 4010

**CODE:** L 2010 10 mm. Metal

PLASTİK KATLAMALI LUPLAR

**CODE:** L 2015 15 mm. Metal

**CODE:** L 2025 25 mm. Metal

**CODE:** LP 4020

**CODE:** LP 4030 20 mm. Plastik 30 мм. Plastik

**CODE:** LP 4050 50 мм. Plastik

**CODE:** GP 6055 50 mm. Cam

**CODE:** GM 7055 50 mm. Plastik