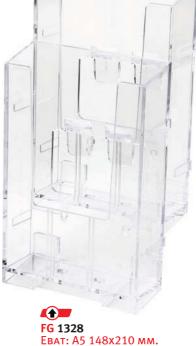

**FG** 1324

Еват: А4 210х297 мм.

**FG 1329** EBAT: A5 148x210 mm. 3'Li

2'Lİ

&

MANUFACTURER

**FG 1327** Ebat: A5 148x210 mm.

www.factory-genuine.com "Art of Quality Manufacturing" 49