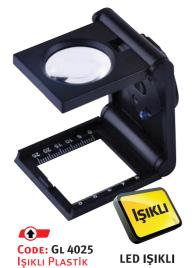

#### METAL KATLAMALI LUPLAR

**CODE:** L 3010 10 mm. Metal

**CODE:** L 3020 20 mm. Metal

10 мм.

PLASTIK

**CODE:** LP 4010

**CODE:** L 2010 10 mm. Metal

PLASTİK KATLAMALI LUPLAR

**CODE:** L 2015 15 mm. Metal

**CODE:** L 2025 25 mm. Metal

**CODE:** LP 4020

**CODE:** LP 4030 20 mm. Plastik 30 мм. Plastik

**CODE:** LP 4050 50 мм. Plastik

**CODE:** GP 6055 50 mm. Cam

**CODE:** GM 7055 50 mm. Plastik