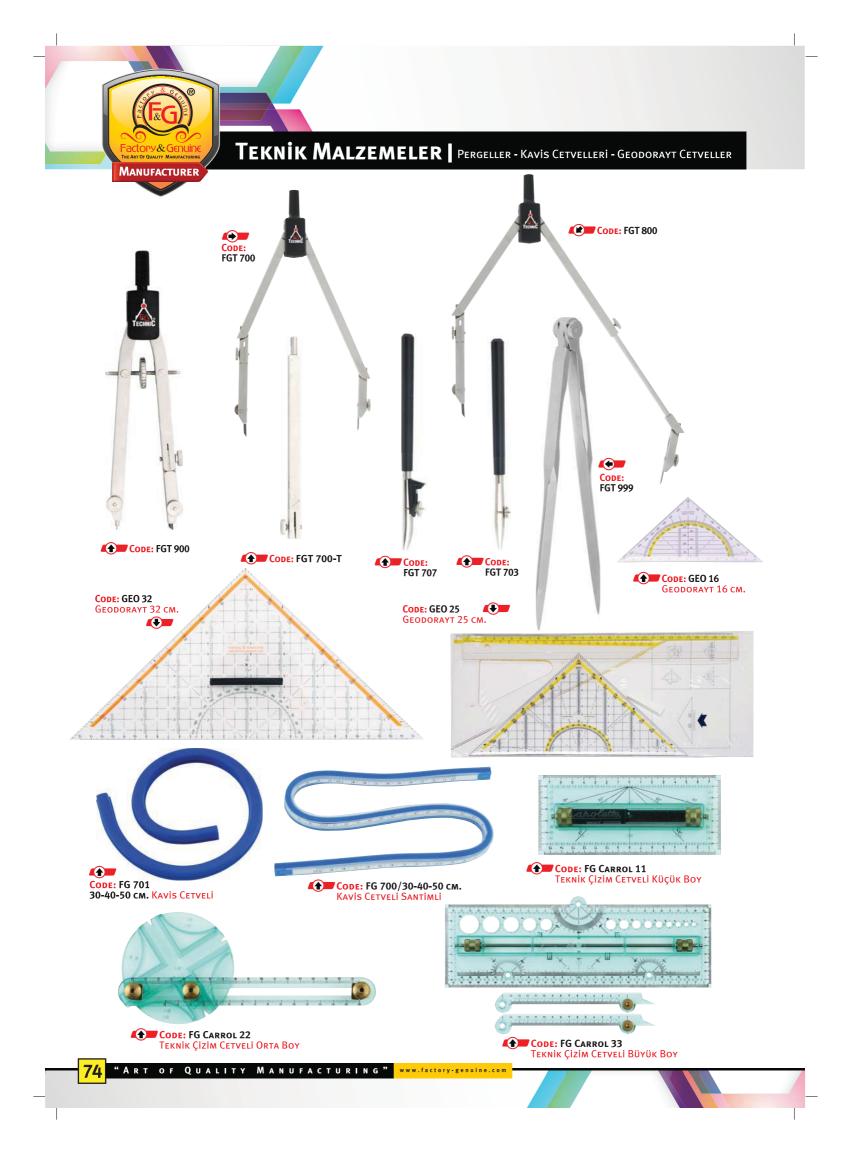

## ALÜMİNYUM TÜPLER

### PLASTİK TÜPLER

Plastik Tüp Ölçü ve Biçimleri

| · · · · · · · · · · · · · · · · · · · |               |                 |  |  |  |
|---------------------------------------|---------------|-----------------|--|--|--|
| Çapı                                  | Uzunluk (Min) | Uzunluk (Maks.) |  |  |  |
| 14                                    | 65            | 95              |  |  |  |
| 16                                    | 60            | 100             |  |  |  |
| 19                                    | 80            | 120             |  |  |  |
| 25                                    | 80            | 120             |  |  |  |
|                                       |               |                 |  |  |  |

25 80 120