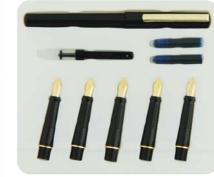

### Kesik Uçlu Kalem Setleri

CODE: 5103 S KALIGRAFI SET 3'LÜ PLATIN UÇ

Code: 5105 S Kaligrafi Set 5'li Platin Uç

CODE: 5103 SL, CODE: 5105 SL,
CODE: 5103 GL, CODE: 5105 GL,
Sol EL ve Arabik Yazı içindir.

Code: 5103 G Kaligrafi Set 5'li Altın Uç

CODE: 5105 G Kaligrafi Set 5'li Altin Uç

24 "ART OF QUALITY MANUFACTURING" www.factory-genuine.com