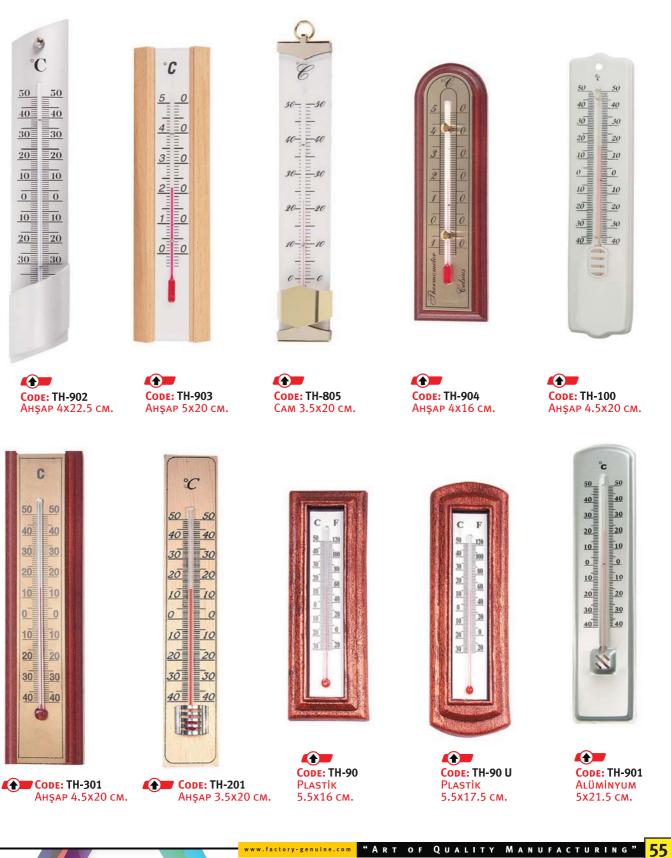

### TERMOMETRELER AHŞAP VE PLASTİK TERMOMETRELER

&

MANUFACTURER

Code: HG 1080 Termometre - Higrometre

CODE: HG 1090 HIGROMETRE