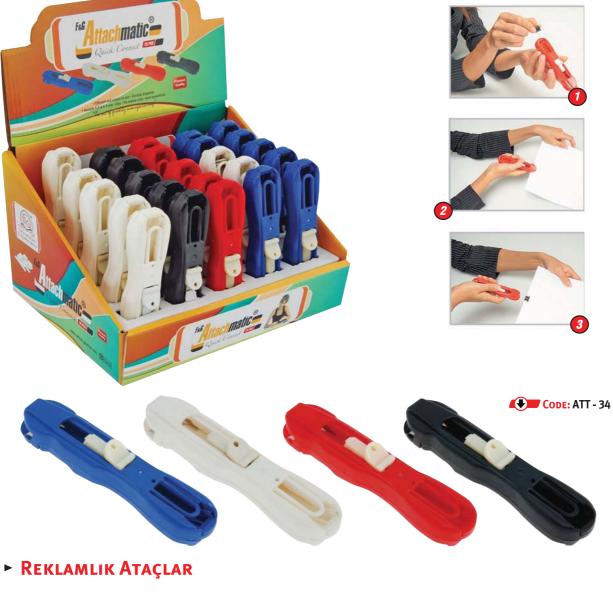

CODE: 502 HAFIZALI KRONOMETRE











Code: ATP 999 Altimetre Yükseklik Ölçer



CODE: 3070 SAAT İÇİN PUSULA

CODE: 3040 Plastik Pusula



CODE: 3030 METAL PUSULA



CODE: 3080 METAL KIBLENAME



Code: 9000 L Askeri Pusula





Yaka Karti Askilari











# Anahtarlik ve Yaka Kartlari



## Yaka Kart Koruyucular









**CODE:** 101-1

313

CODE:

310

CODE:

310-L

CODE:

KÜNYELİK



-





**CODE:** 401-2



**CODE:** 401-1 **CODE:** 401-3



**CODE:** 100-1



EHLIYET ► Koruyucusu





**CODE:** 305





# Cep Telefonları Aski ve Aksesuarları

MANUFACTURER

8















**CODE:** 84040



**CODE:** 84030















# Ağaç Oyma ve Gretuar Biçakları

MANUFACTURER

### Ağaç Oyma Biçakları



#### GRETUAR BIÇAKLARI VE YEDEKLERİ









### YUVARLAK PANO MIKNATISLARI











82 "ART OF QUALITY MANUFACTURING" www.factory-genuine.com



# Marka Tebeşirleri ve Bant Lastikler



**CODE:** CE 100



Bant Lastiği %100 Каuçuk 500 gr.



**CODE:** 10250 Bant Lastiği %100 Каuçuk 250 gr.



MANUFACTURER

Κυτυιυ



www.factory-genuine.com "ART OF QUALITY MANUFACTURING" 83