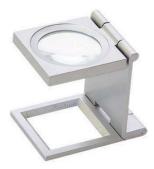

#### METAL KATLAMALI LUPLAR

**CODE:** L 3010 10 mm. Metal

**CODE:** L 3020 20 mm. Metal

10 мм.

PLASTIK

**CODE:** LP 4010

**CODE:** L 2010 10 mm. Metal

PLASTİK KATLAMALI LUPLAR

**CODE:** L 2015 15 mm. Metal

**CODE:** L 2025 25 mm. Metal

**CODE:** LP 4020

**CODE:** LP 4030 20 mm. Plastik 30 мм. Plastik

**CODE:** LP 4050 50 мм. Plastik

**CODE:** GP 6055 50 mm. Cam

**CODE:** GM 7055 50 mm. Plastik