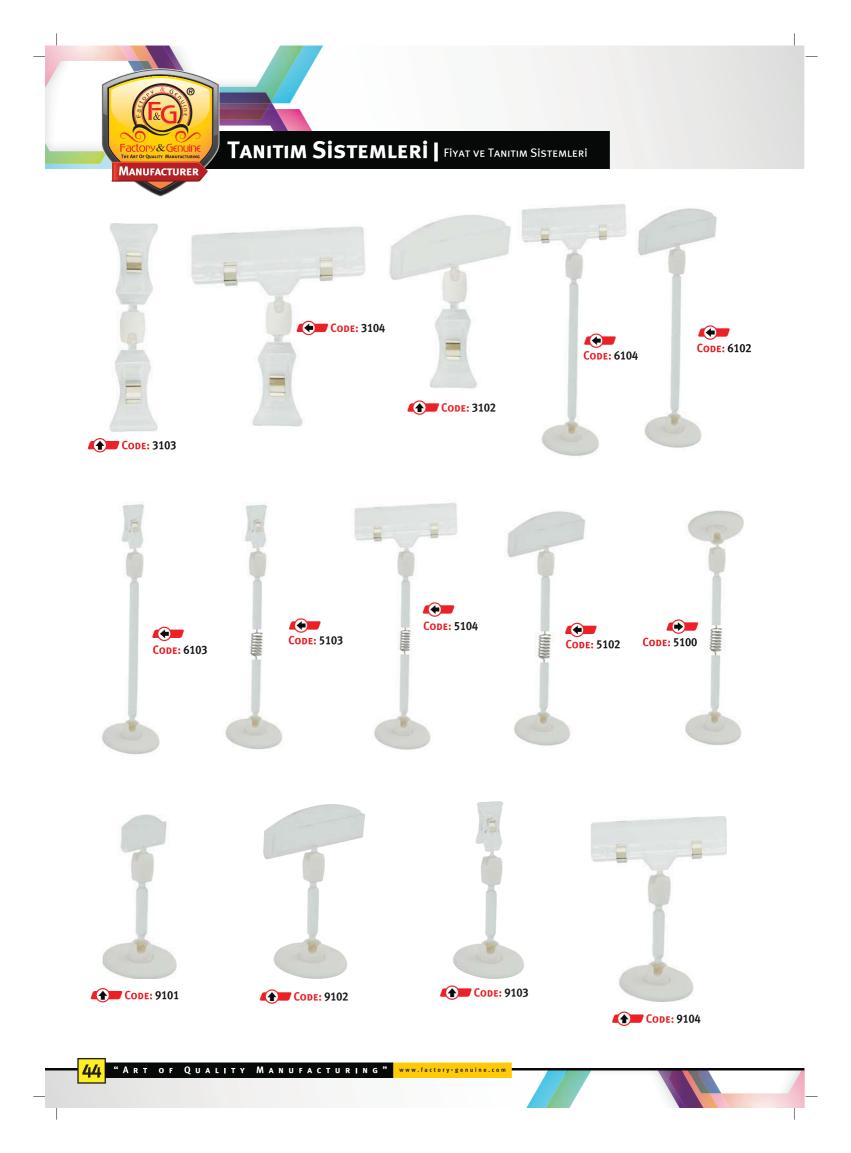

Code: MK 01 Market Yazı Seti Kalemi Code: MK 02 Market Yazı Kalemi

Code: MK 03 Market Yazı Seti Kalemi

MANUFACTURER

**T/** 

TANITIM SISTEMLERI | FIYAT VE TANITIM SISTEMLERI

 Image: state state state state state state state state state state state state state state state state state state state state state state state state state state state state state state state state state state state state state state state state state state state state state state state state state state state state state state state state state state state state state state state state state state state state state state state state state state state state state state state state state state state state state state state state state state state state state state state state state state state state state state state state state state state state state state state state state state state state state state state state state state state state state state state state state state state state state state state state state state state state state state state state state state state state state state state state state state state state state state state state state state state state state state state state state state state state state state state state state state state state state state state state state state state state state state state state state state state state state state state state state state state state state state state state state state state state state state state state state state state state state state state state state state state state state state state state state state state state state state state state state state state state state state state state state state state state state state state state state state state state state state state state state state state state state state state state state state state state state state state state state state state state state state state state state state state state state state state state state state state state state state state state state state state state state state state state state state state state state state state state state state state state state state state state state state state state state state stat