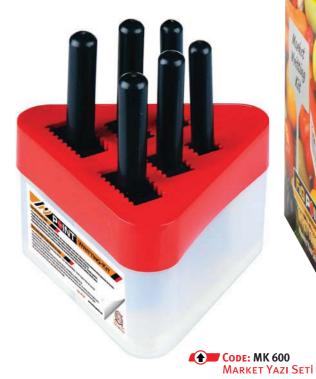

Code: MK 01 Market Yazı Seti Kalemi Code: MK 02 Market Yazı Kalemi

Code: MK 03 Market Yazı Seti Kalemi

MANUFACTURER

**T/** 

TANITIM SISTEMLERI | FIYAT VE TANITIM SISTEMLERI

 Image: state state state state state state state state state state state state state state state state state state state state state state state state state state state state state state state state state state state state state state state state state state state state state state state state state state state state state state state state state state state state state state state state state state state state state state state state state state state state state state state state state state state state state state state state state state state state state state state state state state state state state state state state state state state state state state state state state state state state state state state state state state state state state state state state state state state state state state state state state state state state state state state state state state state state state state state state state state state state state state state state state state state state state state state state state state state state state state state state state state state state state state state state state state state state state state state state state state state state state state state state state state state state state state state state state state state state state state state state state state state state state state state state state state state state state state state state state state state state state state state state state state state state state state state state state state state state state state state state state state state state state state state state state state state state state state state state state state state state state state state state state state state state state state state state state state state state state state state state state state state state state state state state state state state state state state state state state state state state state state state state state state state state state state state state state state state state state state stat