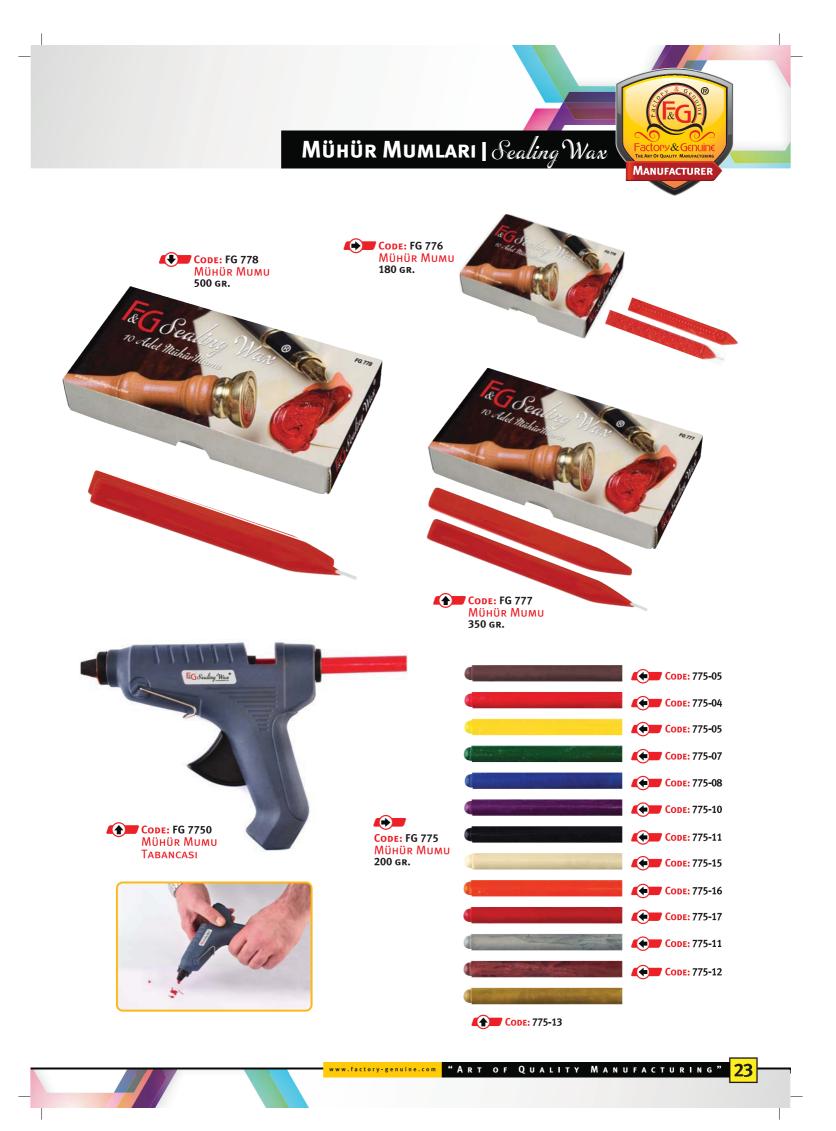

5 mm. / 6 Hane  |
| <b>CODE:</b> 2066  | 6 mm. / 6 Hane  |
| <b>CODE:</b> 2076  | 7 mm. / 6 Hane  |
| <b>Code:</b> 2096  | 9 mm. / 6 Hane  |
| <b>Code:</b> 20126 | 12 mm. / 6 Hane |



CODE: 20186 18 mm. / 6 HANE

### ► 8 HANE NUMARATÖRLER

| <b>Code:</b> 2048  | 4 mm. / 8 Hane  | 12345678 |         |
|--------------------|-----------------|----------|---------|
| <b>CODE:</b> 2058  | 5 mm. / 8 Hane  | 12345678 |         |
| <b>Code:</b> 2068  | 6 mm. / 8 Hane  | 12345678 | (EG)    |
| <b>Code:</b> 2078  | 7 mm. / 8 Hane  | 12345678 |         |
| <b>Code:</b> 2098  | 9 mm. / 8 Hane  | 12345678 | MARENED |
| <b>Code:</b> 20128 | 12 mm. / 8 Hane | 12345678 |         |
| <b>Code: 20188</b> | 18 mm. / 8 Hane | 12345678 |         |

Otomatik Numaratörler ve Tarih Damgaları

MANUFACTURER











# MÜHÜR MUMLARI | Sealing Wax



### Kesik Uçlu Kalem Setleri



CODE: 5103 S KALIGRAFI SET 3'LÜ PLATIN UÇ



Code: 5105 S Kaligrafi Set 5'li Platin Uç

CODE: 5103 SL, CODE: 5105 SL,
CODE: 5103 GL, CODE: 5105 GL,
Sol EL ve Arabik Yazı içindir.



Code: 5103 G Kaligrafi Set 5'li Altın Uç



CODE: 5105 G Kaligrafi Set 5'li Altin Uç

24 "ART OF QUALITY MANUFACTURING" www.factory-genuine.com







### Renkli Karbon Kağıdı

| CODE: CC 1010 - SARI 21x31 CM        | . 📕 🕢 CODE: CC 1010 L - SARI    | 44х56 см. |
|--------------------------------------|---------------------------------|-----------|
| Соре: CC 1020 - Веуаг 21х31 см       | . 🗌 💽 CODE: CC 1020 L - BEYAZ   | 44х56 см. |
| 📕 🐠 Соде: СС 1030 - Кікміzi 21х31 см | . 📕 💽 Code: CC 1030 L - Kirmizi | 44х56 см. |



## **Standart Karbon