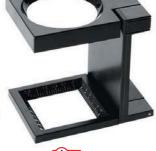

#### METAL KATLAMALI LUPLAR

**CODE:** L 3010 10 mm. Metal

**CODE:** L 3020 20 mm. Metal

10 мм.

PLASTIK

**CODE:** LP 4010

**CODE:** L 2010 10 mm. Metal

PLASTİK KATLAMALI LUPLAR

**CODE:** L 2015 15 mm. Metal

**CODE:** L 2025 25 mm. Metal

**CODE:** LP 4020

**CODE:** LP 4030 20 mm. Plastik 30 мм. Plastik

**CODE:** LP 4050 50 мм. Plastik

**CODE:** GP 6055 50 mm. Cam

**CODE:** GM 7055 50 mm. Plastik