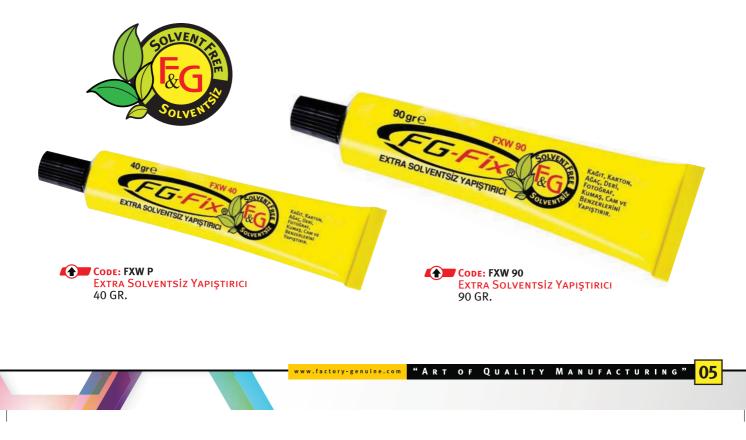

#### "ART OF QUALITY MANUFACTURING"

Kağıt, Karton, Ağaç, Deri, Fotoğraf, Kumaş, Cam ve Benzerlerini Yapıştırır.

Viet

BTICK

Factory&Genuine®

CODE: FG 35 STICK YAPIŞTIRICI 35 GR.

UBLE-FIX

STICK