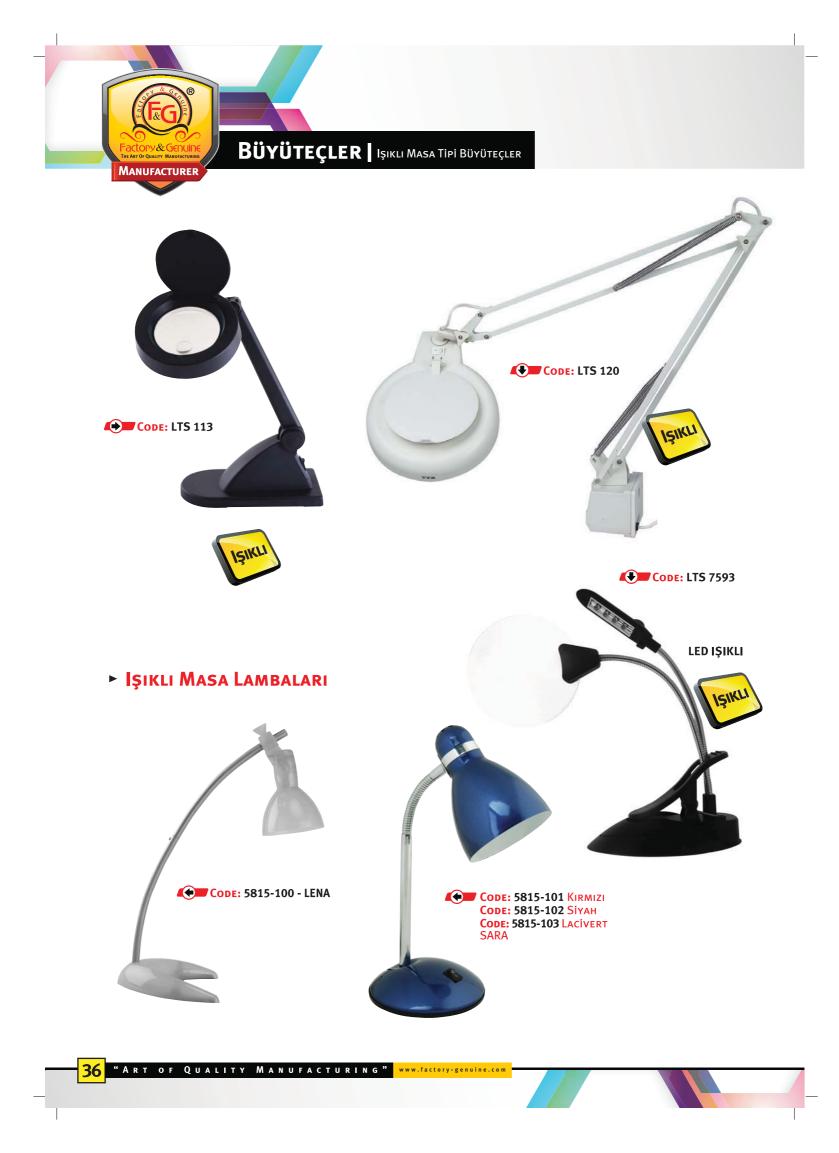

#### METAL KATLAMALI LUPLAR

**CODE:** L 3010 10 mm. Metal

**CODE:** L 3020 20 mm. Metal

10 мм.

PLASTIK

**CODE:** LP 4010

**CODE:** L 2010 10 mm. Metal

PLASTİK KATLAMALI LUPLAR

**CODE:** L 2015 15 mm. Metal

**CODE:** L 2025 25 mm. Metal

**CODE:** LP 4020

**CODE:** LP 4030 20 mm. Plastik 30 мм. Plastik

**CODE:** LP 4050 50 мм. Plastik

**CODE:** GP 6055 50 mm. Cam

**CODE:** GM 7055 50 mm. Plastik