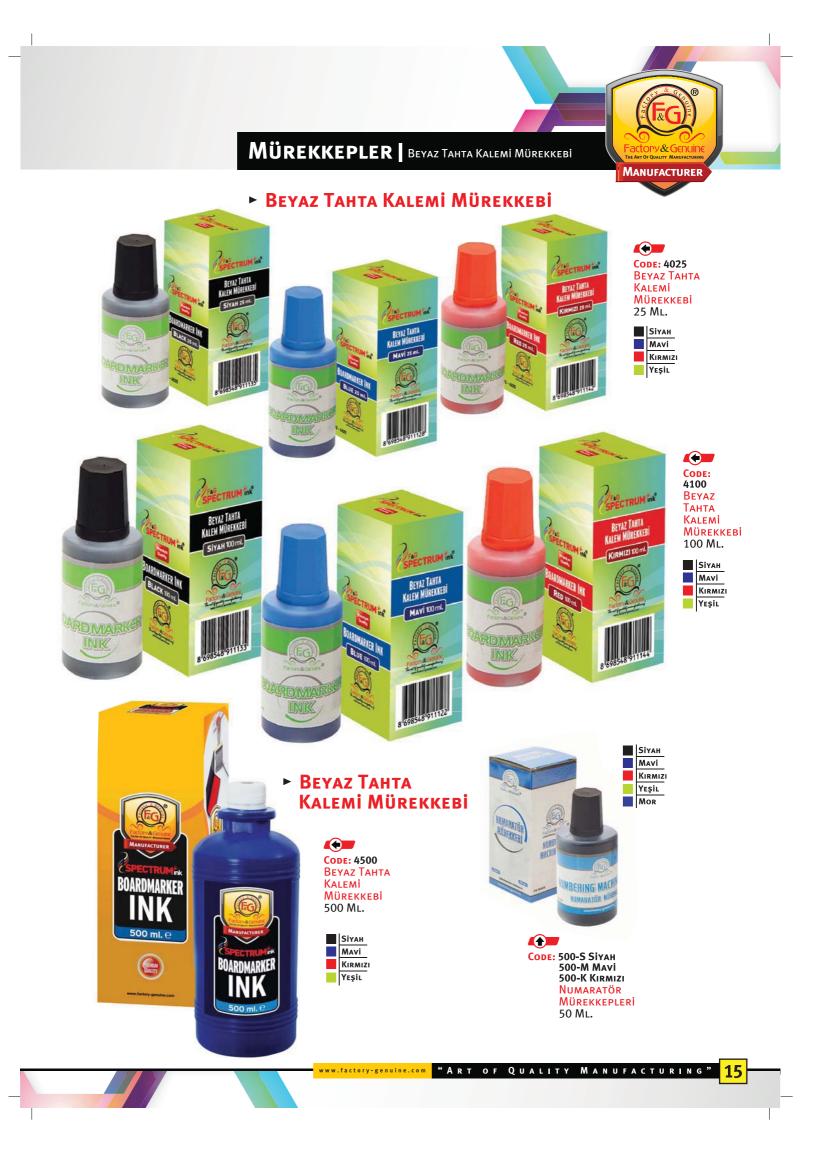

## Numaratörler

MANUFACTURER

### **6 HANE NUMARATÖRLER**

| <b>CODE:</b> 2046  | 4 mm. / 6 Hane  |
|--------------------|-----------------|
| <b>CODE:</b> 2056  | 5 mm. / 6 Hane  |
| <b>CODE:</b> 2066  | 6 mm. / 6 Hane  |
| <b>CODE:</b> 2076  | 7 mm. / 6 Hane  |
| <b>Code:</b> 2096  | 9 mm. / 6 Hane  |
| <b>Code:</b> 20126 | 12 mm. / 6 Hane |

CODE: 20186 18 mm. / 6 HANE

### ► 8 HANE NUMARATÖRLER

| <b>Code:</b> 2048  | 4 mm. / 8 Hane  | 12345678 |         |
|--------------------|-----------------|----------|---------|
| <b>CODE:</b> 2058  | 5 mm. / 8 Hane  | 12345678 |         |
| <b>Code:</b> 2068  | 6 mm. / 8 Hane  | 12345678 | (EG)    |
| <b>Code:</b> 2078  | 7 mm. / 8 Hane  | 12345678 |         |
| <b>Code:</b> 2098  | 9 mm. / 8 Hane  | 12345678 | MARENED |
| <b>Code:</b> 20128 | 12 mm. / 8 Hane | 12345678 |         |
| <b>Code: 20188</b> | 18 mm. / 8 Hane | 12345678 |         |

Otomatik Numaratörler ve Tarih Damgaları

MANUFACTURER