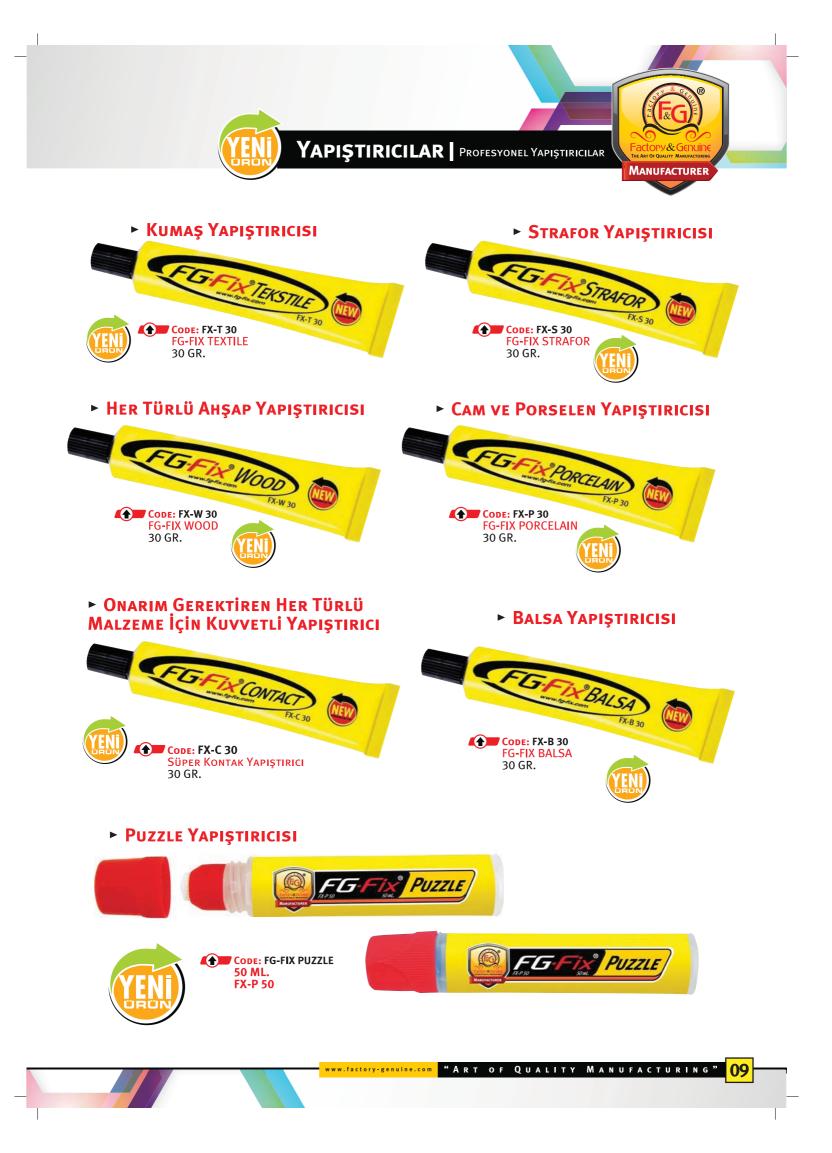

-------|--|--|--|
| Çapı                                  | Uzunluk (Min) | Uzunluk (Maks.) |  |  |  |
| 14                                    | 65            | 95              |  |  |  |
| 16                                    | 60            | 100             |  |  |  |
| 19                                    | 80            | 120             |  |  |  |
| 25                                    | 80            | 120             |  |  |  |
|                                       |               |                 |  |  |  |

25 80 120



#### "ART OF QUALITY MANUFACTURING"





Kağıt, Karton, Ağaç, Deri, Fotoğraf, Kumaş, Cam ve Benzerlerini Yapıştırır.













Viet

BTICK





Factory&Genuine®

CODE: FG 35 STICK YAPIŞTIRICI 35 GR.



UBLE-FIX

STICK

-FIX

TICK

Ø

TICK

DOUBLE

STICK













12 "ART OF QUALITY MANUFACTURING" www.factory-genuine.com















Соре: 5001 Ізтамра Китизи 5х9 см.





Code: 5002 Stampa Kutusus Rx12 cm.



## Numaratörler

MANUFACTURER

### **6 HANE NUMARATÖRLER**



| <b>CODE:</b> 2046  | 4 mm. / 6 Hane  |
|--------------------|-----------------|
| <b>CODE:</b> 2056  | 5 mm. / 6 Hane  |
| <b>CODE:</b> 2066  | 6 mm. / 6 Hane  |
| <b>CODE:</b> 2076  | 7 mm. / 6 Hane  |
| <b>Code:</b> 2096  | 9 mm. / 6 Hane  |
| <b>Code:</b> 20126 | 12 mm. / 6 Hane |



CODE: 20186 18 mm. / 6 HANE

### ► 8 HANE NUMARATÖRLER

| <b>Code:</b> 2048  | 4 mm. / 8 Hane  | 12345678 |         |
|--------------------|-----------------|----------|---------|
| <b>CODE:</b> 2058  | 5 mm. / 8 Hane  | 12345678 |         |
| <b>Code:</b> 2068  | 6 mm. / 8 Hane  | 123