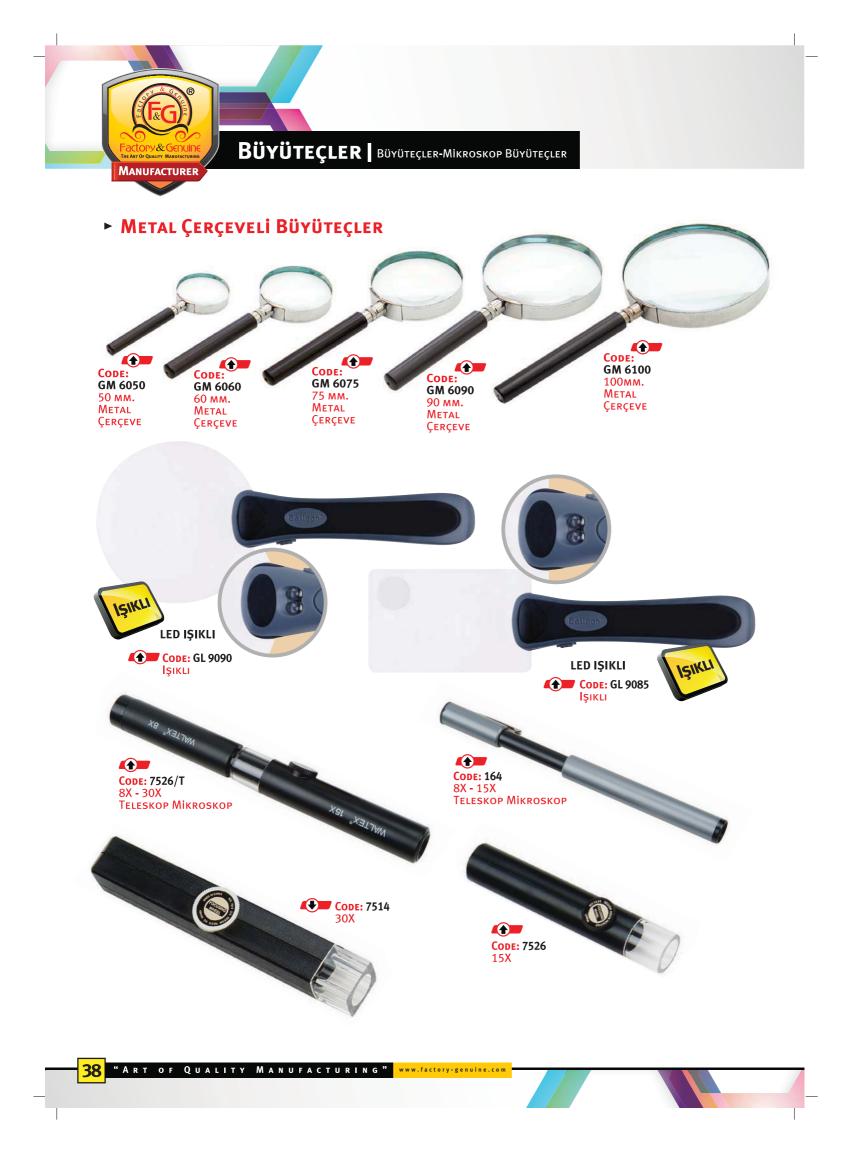

#### METAL KATLAMALI LUPLAR

**CODE:** L 3010 10 mm. Metal

**CODE:** L 3020 20 mm. Metal

10 мм.

PLASTIK

**CODE:** LP 4010

**CODE:** L 2010 10 mm. Metal

PLASTİK KATLAMALI LUPLAR

**CODE:** L 2015 15 mm. Metal

**CODE:** L 2025 25 mm. Metal

**CODE:** LP 4020

**CODE:** LP 4030 20 mm. Plastik 30 мм. Plastik

**CODE:** LP 4050 50 мм. Plastik

**CODE:** GP 6055 50 mm. Cam

**CODE:** GM 7055 50 mm. Plastik