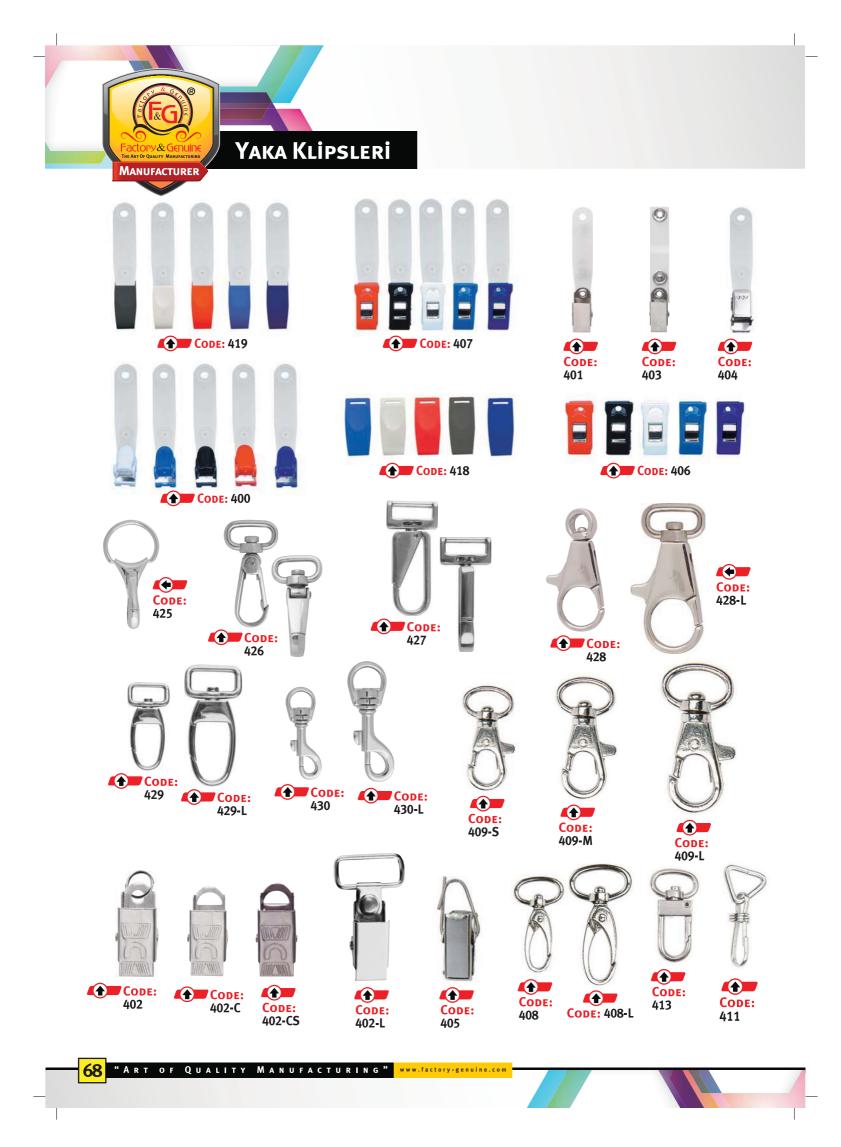

Yaka Karti Askilari

# Anahtarlik ve Yaka Kartlari

## Yaka Kart Koruyucular

**CODE:** 101-1

313

CODE:

310

CODE:

310-L

CODE:

KÜNYELİK

-

**CODE:** 401-2

**CODE:** 401-1 **CODE:** 401-3

**CODE:** 100-1

EHLIYET ► Koruyucusu

**CODE:** 305