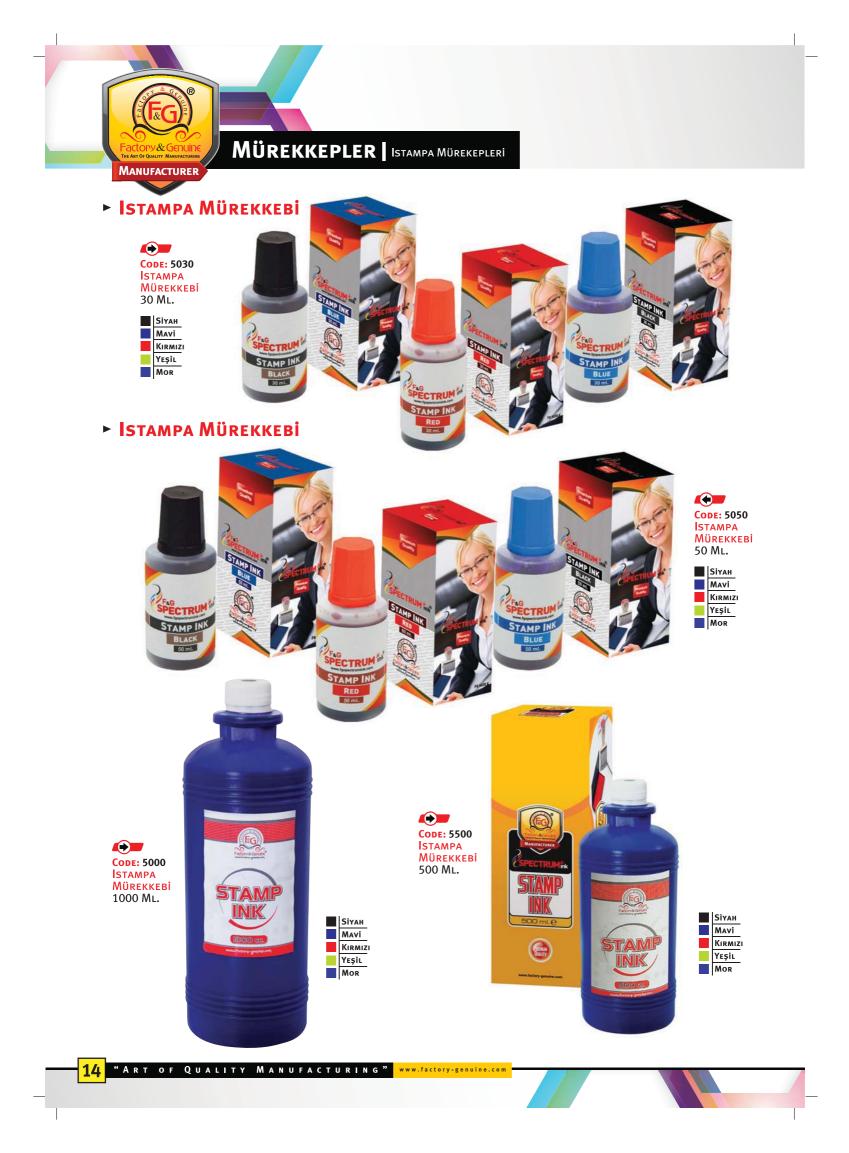

-FIX

TICK

Ø

TICK

DOUBLE

STICK

12 "ART OF QUALITY MANUFACTURING" www.factory-genuine.com

Соре: 5001 Ізтамра Китизи 5х9 см.

Code: 5002 Stampa Kutusus Rx12 cm.