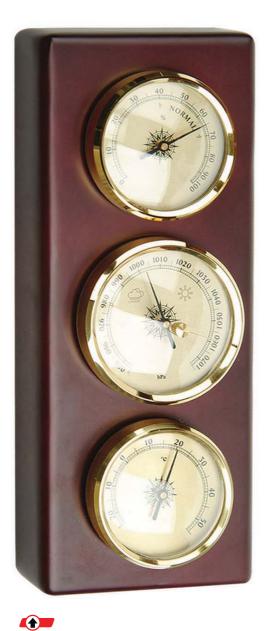

### TERMOMETRELER AHŞAP VE PLASTİK TERMOMETRELER

&

MANUFACTURER

Code: HG 1080 Termometre - Higrometre

CODE: HG 1090 HIGROMETRE