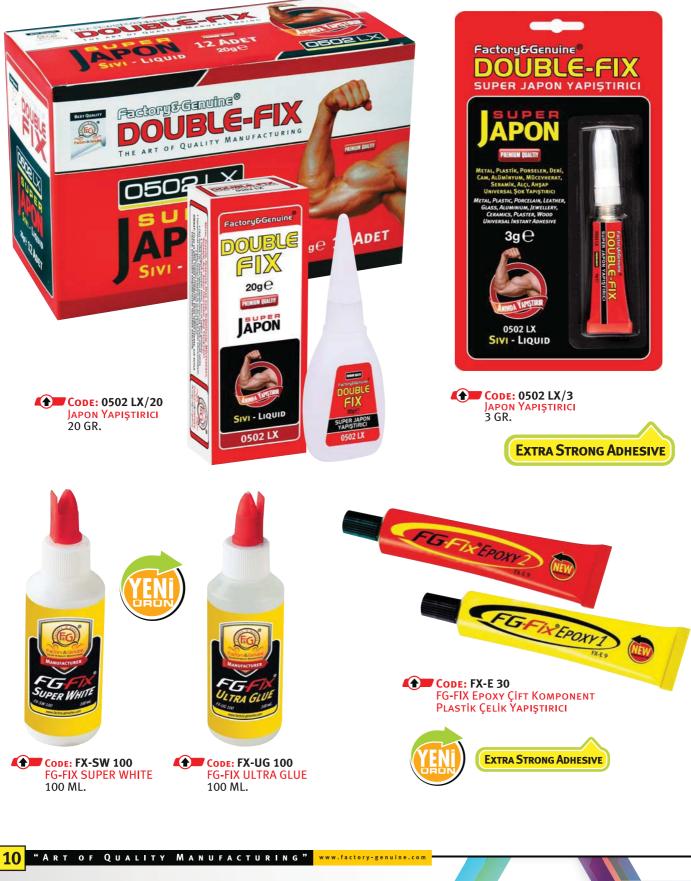

#### "ART OF QUALITY MANUFACTURING"

Kağıt, Karton, Ağaç, Deri, Fotoğraf, Kumaş, Cam ve Benzerlerini Yapıştırır.

Viet

BTICK

Factory&Genuine®

CODE: FG 35 STICK YAPIŞTIRICI 35 GR.

UBLE-FIX

STICK

-FIX

TICK

Ø

TICK

DOUBLE

STICK

12 "ART OF QUALITY MANUFACTURING" www.factory-genuine.com

Соре: 5001 Ізтамра Китизи 5х9 см.