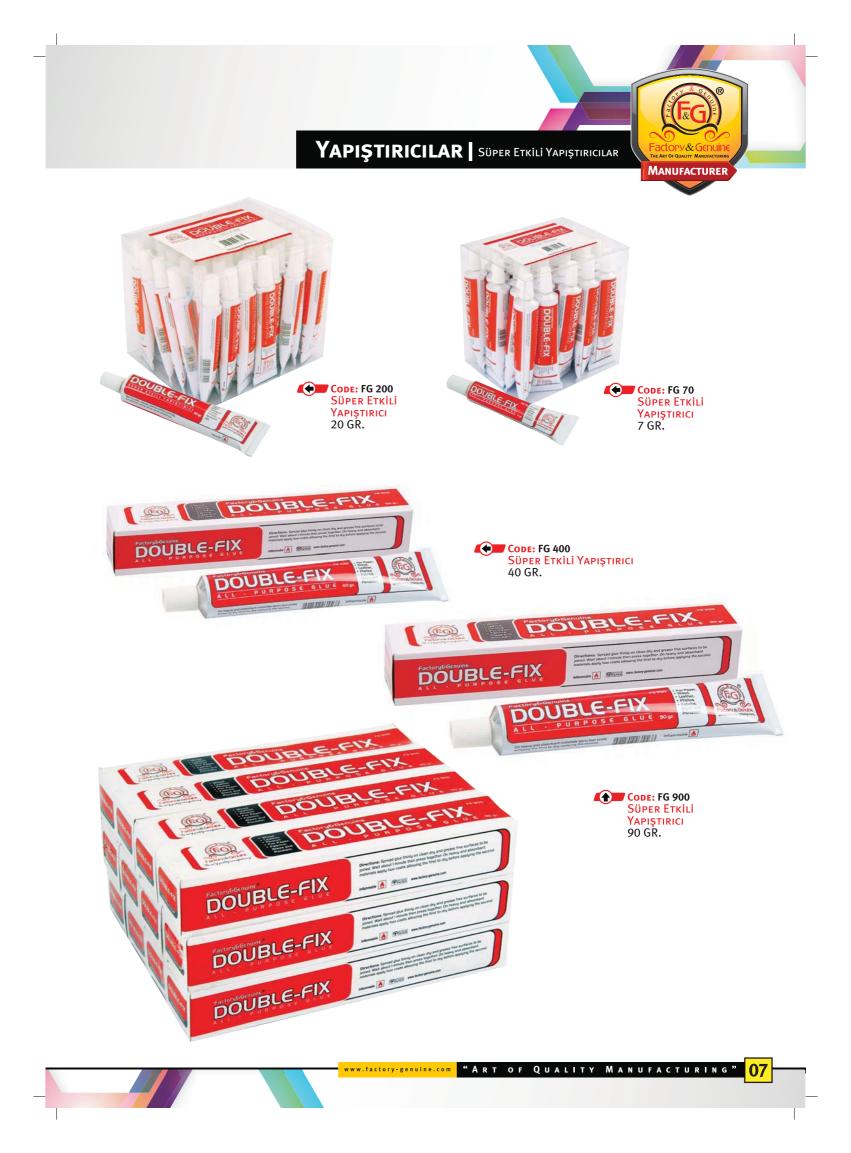

#### "ART OF QUALITY MANUFACTURING"

Kağıt, Karton, Ağaç, Deri, Fotoğraf, Kumaş, Cam ve Benzerlerini Yapıştırır.

Viet

BTICK

Factory&Genuine®

CODE: FG 35 STICK YAPIŞTIRICI 35 GR.

UBLE-FIX

STICK