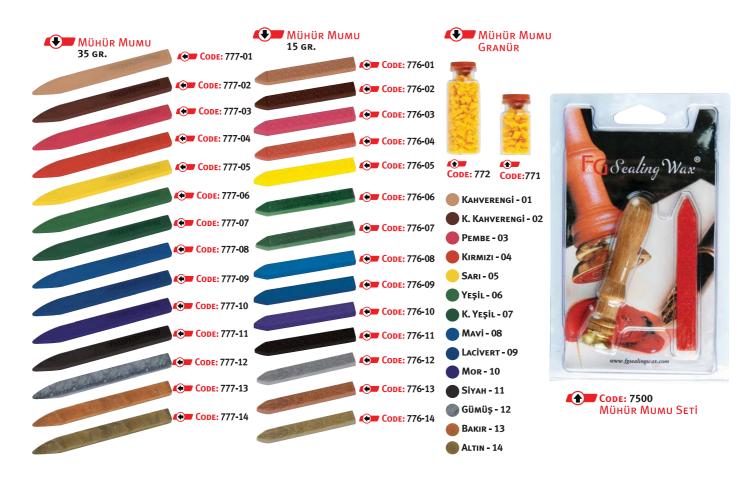

66  | 6 mm. / 6 Hane  |
| <b>CODE:</b> 2076  | 7 mm. / 6 Hane  |
| <b>Code:</b> 2096  | 9 mm. / 6 Hane  |
| <b>Code:</b> 20126 | 12 mm. / 6 Hane |



CODE: 20186 18 mm. / 6 HANE

### ► 8 HANE NUMARATÖRLER

| <b>Code:</b> 2048  | 4 mm. / 8 Hane  | 12345678 |         |
|--------------------|-----------------|----------|---------|
| <b>CODE:</b> 2058  | 5 mm. / 8 Hane  | 12345678 |         |
| <b>Code:</b> 2068  | 6 mm. / 8 Hane  | 12345678 | (EG)    |
| <b>Code:</b> 2078  | 7 mm. / 8 Hane  | 12345678 |         |
| <b>Code:</b> 2098  | 9 mm. / 8 Hane  | 12345678 | MARENED |
| <b>Code:</b> 20128 | 12 mm. / 8 Hane | 12345678 |         |
| <b>Code: 20188</b> | 18 mm. / 8 Hane | 12345678 |         |

Otomatik Numaratörler ve Tarih Damgaları

MANUFACTURER











# MÜHÜR MUMLARI | Sealing Wax



### Kesik Uçlu Kalem Setleri



CODE: 5103 S KALIGRAFI SET 3'LÜ PLATIN UÇ



Code: 5105 S Kaligrafi Set 5'li Platin Uç

CODE: 5103 SL, CODE: 5105 SL,
CODE: 5103 GL, CODE: 5105 GL,
Sol EL ve Arabik Yazı içindir.



Code: 5103 G Kaligrafi Set 5'li Altın Uç



CODE: 5105 G Kaligrafi Set 5'li Altin Uç

24 "ART OF QUALITY MANUFACTURING" www.factory-genuine.com







### Renkli Karbon Kağıdı

| CODE: CC 1010 - SARI 21x31 CM        | . 📕 🕢 CODE: CC 1010 L - SARI    | 44х56 см. |
|--------------------------------------|---------------------------------|-----------|
| Соре: CC 1020 - Веуаг 21х31 см       | . 🗌 💽 CODE: CC 1020 L - BEYAZ   | 44х56 см. |
| 📕 🐠 Соде: СС 1030 - Кікміzi 21х31 см | . 📕 💽 Code: CC 1030 L - Kirmizi | 44х56 см. |



## **Standart Karbon Kağıdı**

CODE: SC 1040 - Siyah 21x