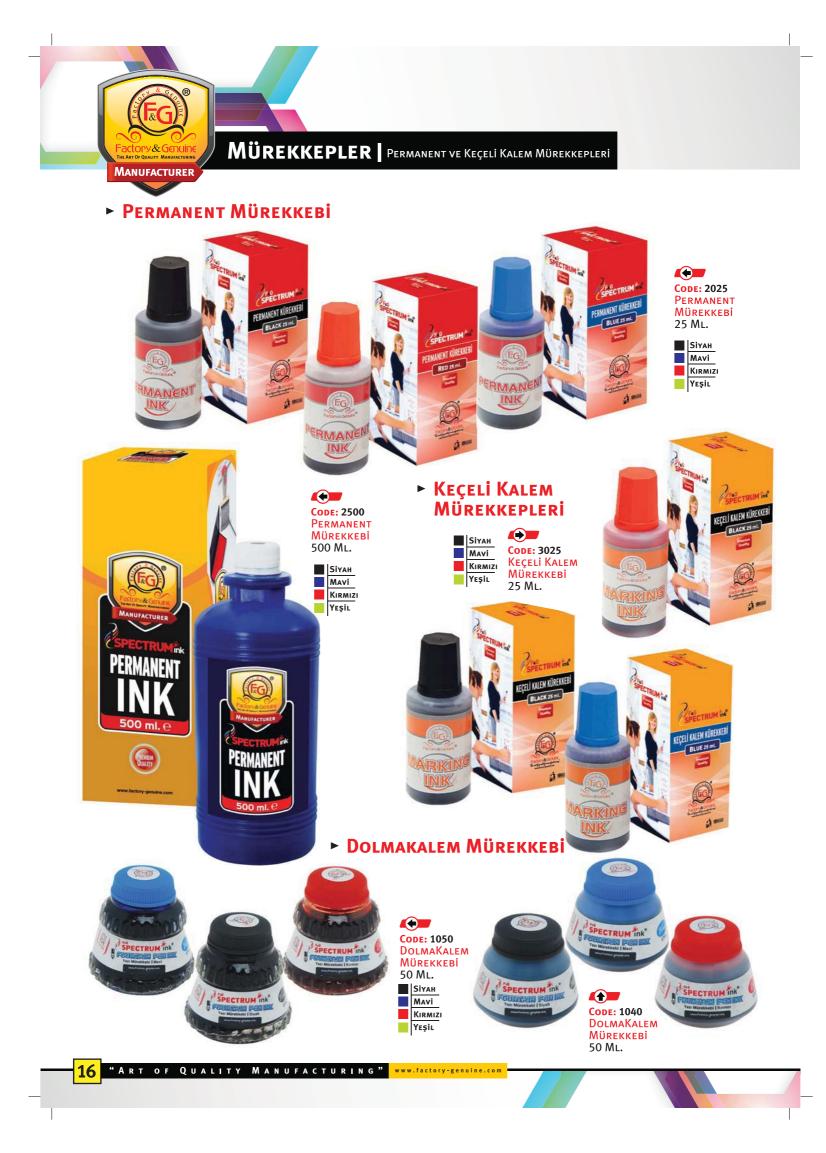

# MÜHÜR MUMLARI | Sealing Wax

### Kesik Uçlu Kalem Setleri

CODE: 5103 S KALIGRAFI SET 3'LÜ PLATIN UÇ

Code: 5105 S Kaligrafi Set 5'li Platin Uç

CODE: 5103 SL, CODE: 5105 SL,
CODE: 5103 GL, CODE: 5105 GL,
Sol EL ve Arabik Yazı içindir.

Code: 5103 G Kaligrafi Set 5'li Altın Uç

CODE: 5105 G Kaligrafi Set 5'li Altin Uç

24 "ART OF QUALITY MANUFACTURING" www.factory-genuine.com