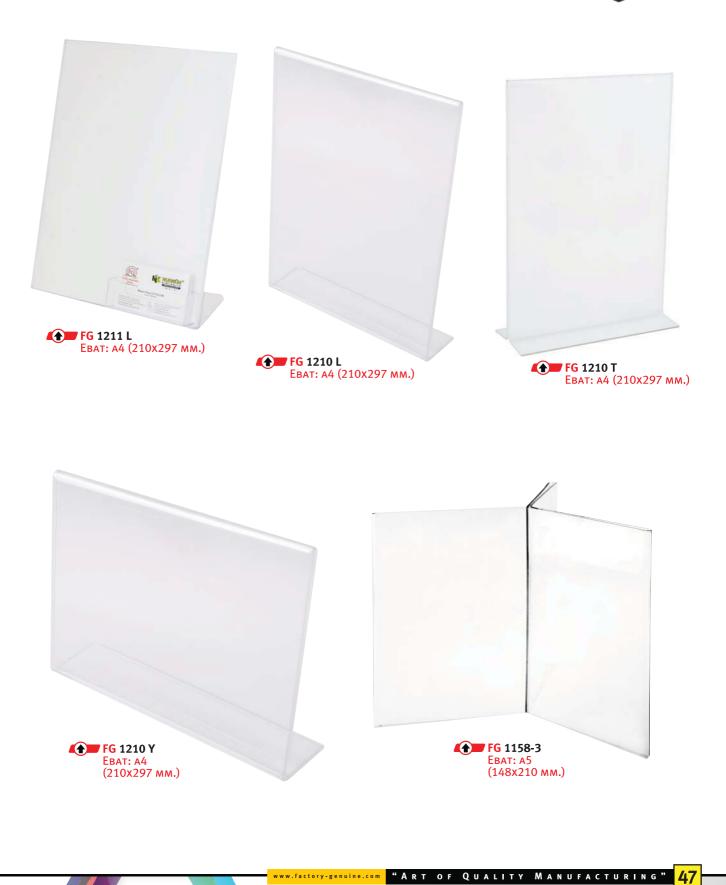

**FG** 1324

Еват: А4 210х297 мм.

**FG 1329** EBAT: A5 148x210 mm. 3'Li

2'Lİ

&

MANUFACTURER

**FG 1327** Ebat: A5 148x210 mm.

www.factory-genuine.com "Art of Quality Manufacturing" 49