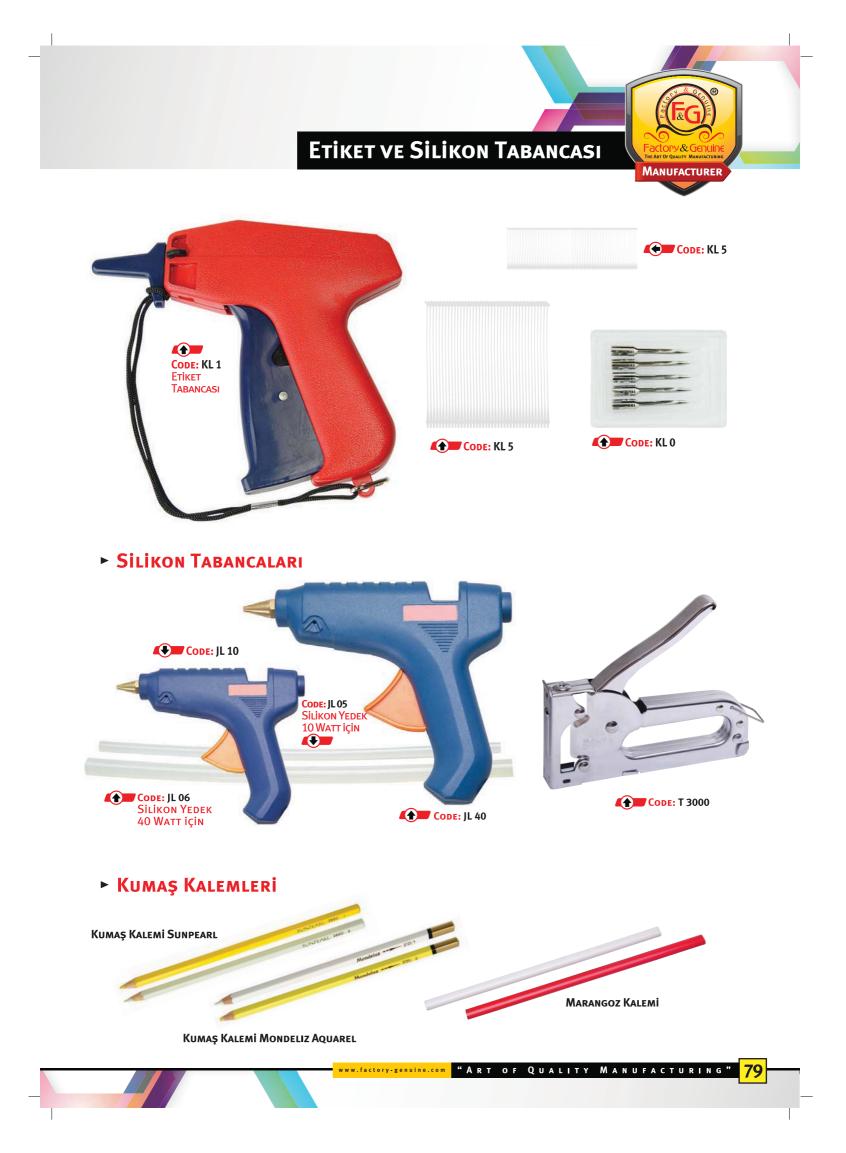

# Marka Tebeşirleri ve Bant Lastikler

**CODE:** CE 100

Bant Lastiği %100 Каuçuk 500 gr.

**CODE:** 10250 Bant Lastiği %100 Каuçuk 250 gr.

MANUFACTURER

Κυτυιυ

www.factory-genuine.com "ART OF QUALITY MANUFACTURING" 83