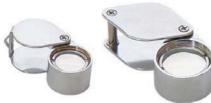

#### METAL KATLAMALI LUPLAR

**CODE:** L 3010 10 mm. Metal

**CODE:** L 3020 20 mm. Metal

10 мм.

PLASTIK

**CODE:** LP 4010

**CODE:** L 2010 10 mm. Metal

PLASTİK KATLAMALI LUPLAR

**CODE:** L 2015 15 mm. Metal

**CODE:** L 2025 25 mm. Metal

**CODE:** LP 4020

**CODE:** LP 4030 20 mm. Plastik 30 мм. Plastik

**CODE:** LP 4050 50 мм. Plastik

**CODE:** GP 6055 50 mm. Cam

**CODE:** GM 7055 50 mm. Plastik