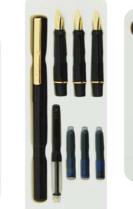

### Kesik Uçlu Kalem Setleri

CODE: 5103 S KALIGRAFI SET 3'LÜ PLATIN UÇ

Code: 5105 S Kaligrafi Set 5'li Platin Uç

CODE: 5103 SL, CODE: 5105 SL,
CODE: 5103 GL, CODE: 5105 GL,
Sol EL ve Arabik Yazı içindir.

Code: 5103 G Kaligrafi Set 5'li Altın Uç

CODE: 5105 G Kaligrafi Set 5'li Altin Uç

24 "ART OF QUALITY MANUFACTURING" www.factory-genuine.com