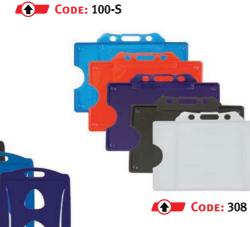

## Yaka Kart Koruyucular

**CODE:** 101-1

313

CODE:

310

CODE:

310-L

CODE:

KÜNYELİK

-

**CODE:** 401-2

**CODE:** 401-1 **CODE:** 401-3

**CODE:** 100-1

EHLIYET ► Koruyucusu

**CODE:** 305