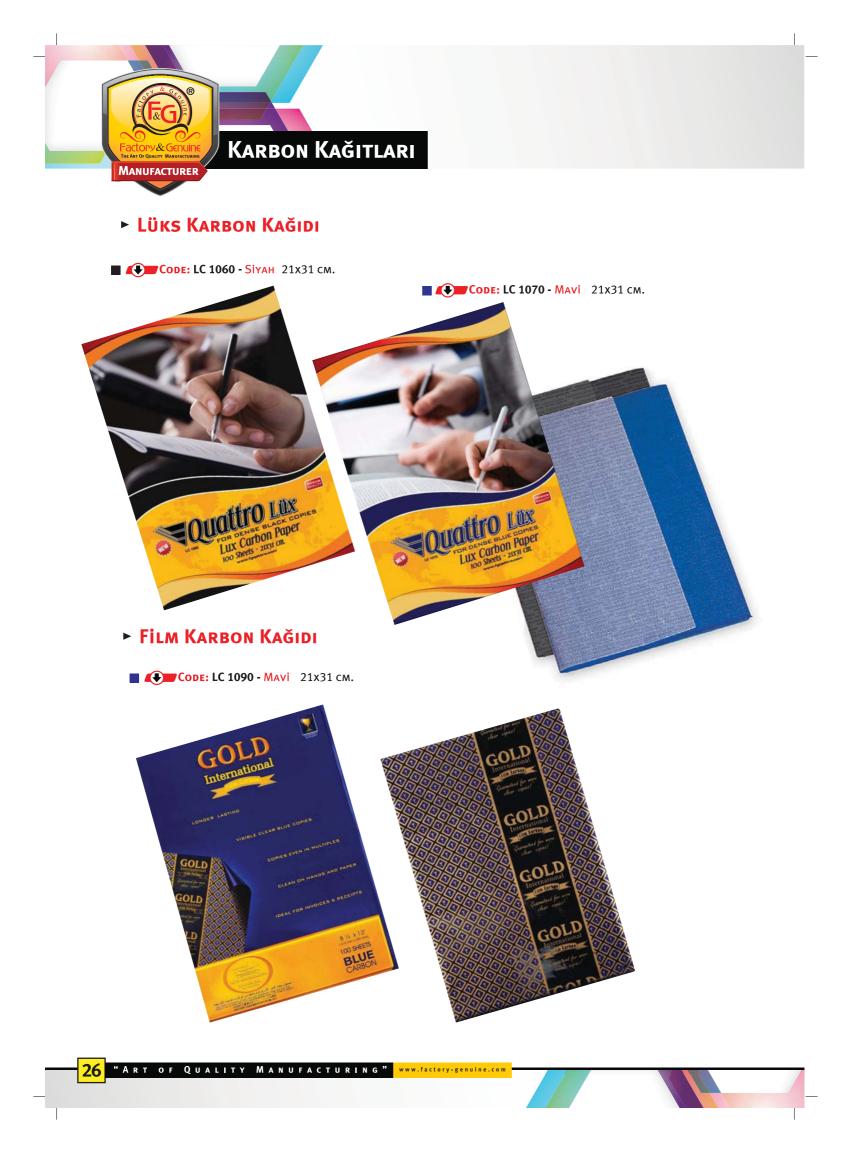

### Renkli Karbon Kağıdı

| CODE: CC 1010 - SARI 21x31 CM        | . 📕 🕢 CODE: CC 1010 L - SARI    | 44х56 см. |
|--------------------------------------|---------------------------------|-----------|
| Соре: CC 1020 - Веуаг 21х31 см       | . 🗌 💽 CODE: CC 1020 L - BEYAZ   | 44х56 см. |
| 📕 🐠 Соде: СС 1030 - Кікміzi 21х31 см | . 📕 💽 Code: CC 1030 L - Kirmizi | 44х56 см. |

## **Standart Karbon Kağıdı**

CODE: SC 1040 - Siyah 21x31 cm. CODE: SC 1040 L - Siyah 44x56 cm.

30 "ART OF QUALITY MANUFACTURING" www.factory-genuine.com