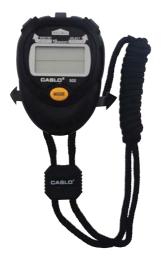

### Kronometre ve Pusulalar

CODE: 502 HAFIZALI KRONOMETRE

Code: ATP 999 Altimetre Yükseklik Ölçer

CODE: 3070 SAAT İÇİN PUSULA

CODE: 3040 Plastik Pusula

CODE: 3030 METAL PUSULA

CODE: 3080 METAL KIBLENAME

Code: 9000 L Askeri Pusula