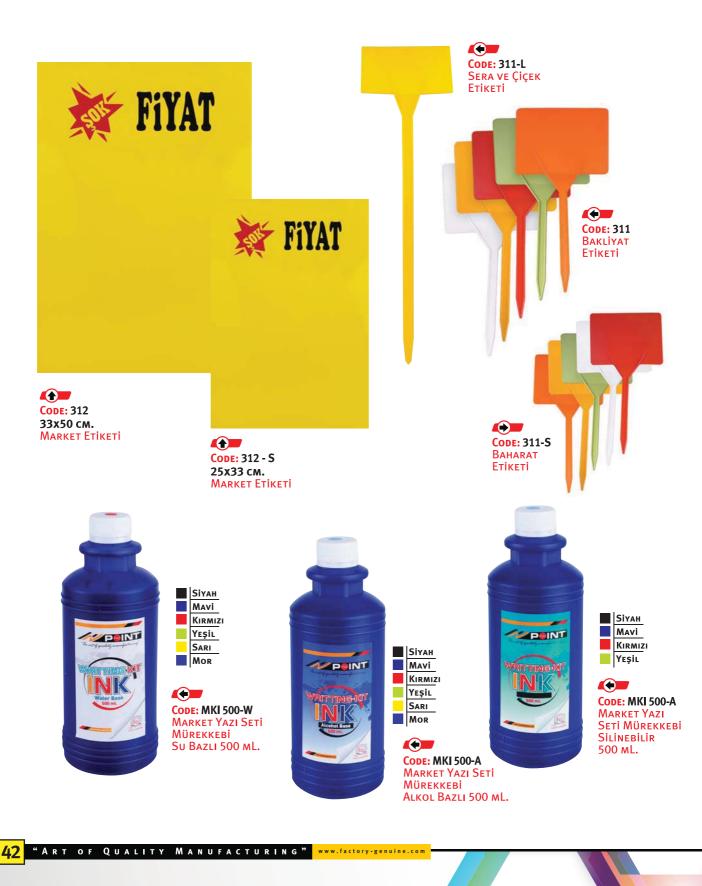

ODE: ARABA

Plastik

**KOLTUK TAKIMI** 



1:50 - 1:100 - 1:200 Соре: Кот1 Koltuk Takimi

1:300

CODE: LC3T

Lамва

OX

1:100 - 1:200

LAMBA

Reklamli

CODE: LTR1



1:50 - 1:100 - 1:200

CODE: BANK

Renkli

4.5 см.

Lamba İşikli

JХ

CODE: LS1



1:100 - 1:200







4.5 см.

LAMBA İŞIKLI

CODE: LS2

1:100 CODE: LK13 Çoklu Lamba Íşikli

İşikli Lamba







#### METAL KATLAMALI LUPLAR



**CODE:** L 3010 10 mm. Metal

**CODE:** L 3020 20 mm. Metal

10 мм.

PLASTIK

**CODE:** LP 4010



**CODE:** L 2010 10 mm. Metal

PLASTİK KATLAMALI LUPLAR

**CODE:** L 2015 15 mm. Metal



**CODE:** L 2025 25 mm. Metal



**CODE:** LP 4020

**CODE:** LP 4030 20 mm. Plastik 30 мм. Plastik



**CODE:** LP 4050 50 мм. Plastik







**CODE:** GP 6055 50 mm. Cam



**CODE:** GM 7055 50 mm. Plastik























Code: MK 01 Market Yazı Seti Kalemi Code: MK 02 Market Yazı Kalemi







Code: MK 03 Market Yazı Seti Kalemi









MANUFACTURER



**T/** 



TANITIM SISTEMLERI | FIYAT VE TANITIM SISTEMLERI

 Image: state state state state state state state state state state state state state state state state state state state state state state state state state state state state state state state state state state state state state state state state state state state state state state state state state state state state state state state state state state state state state state state state state state state state state state state state state state state state state state state state state state state state state state state state state state state state state state state state state st