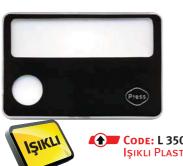

#### METAL KATLAMALI LUPLAR

**CODE:** L 3010 10 mm. Metal

**CODE:** L 3020 20 mm. Metal

10 мм.

PLASTIK

**CODE:** LP 4010

**CODE:** L 2010 10 mm. Metal

PLASTİK KATLAMALI LUPLAR

**CODE:** L 2015 15 mm. Metal

**CODE:** L 2025 25 mm. Metal

**CODE:** LP 4020

**CODE:** LP 4030 20 mm. Plastik 30 мм. Plastik

**CODE:** LP 4050 50 мм. Plastik

**CODE:** GP 6055 50 mm. Cam

**CODE:** GM 7055 50 mm. Plastik