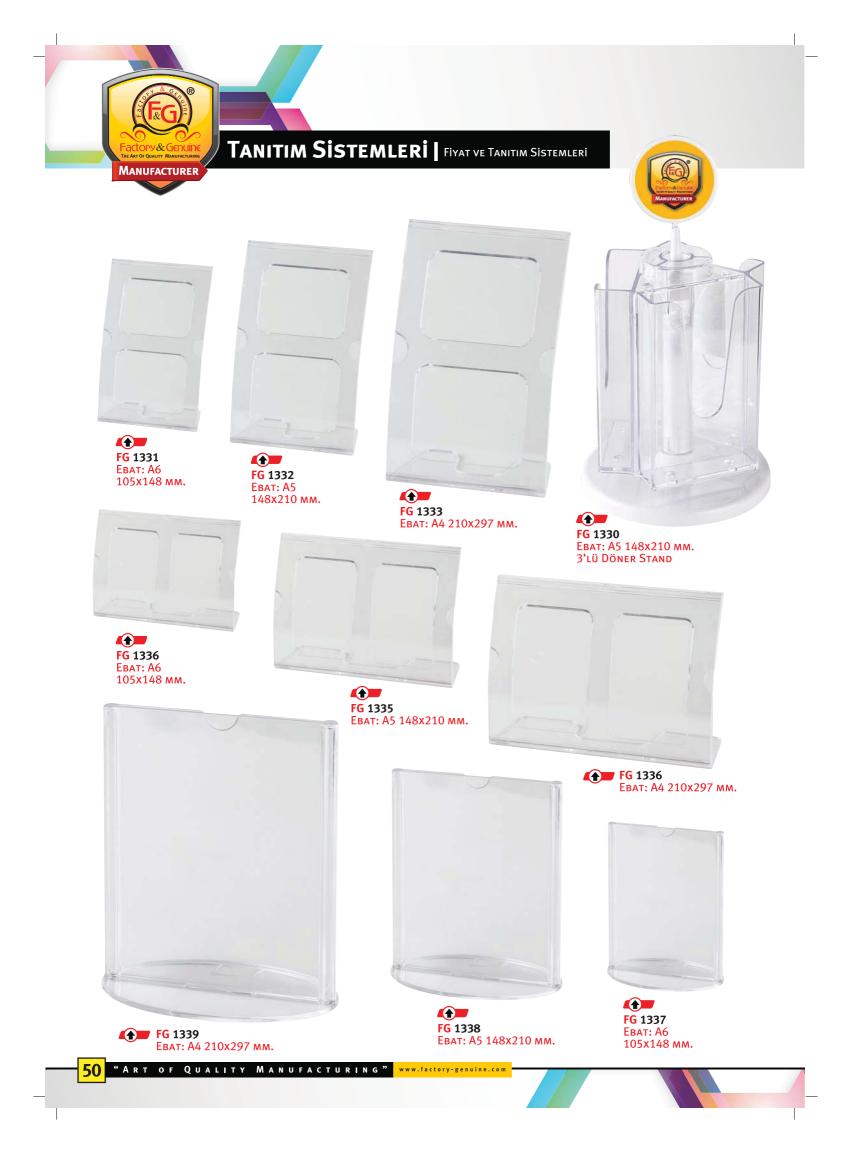

Code: MK 01 Market Yazı Seti Kalemi Code: MK 02 Market Yazı Kalemi

Code: MK 03 Market Yazı Seti Kalemi

MANUFACTURER

**T/** 

TANITIM SISTEMLERI | FIYAT VE TANITIM SISTEMLERI

 Image: state state state state state state state state state state state state state state state state state state state state state state state state state state state state state state state state state state state state state state state state state state state state state state state state state state state state state state state state state state state state state state state state state state state state state state state state state state state state state state state state state state state state state state state state state state state state state state state state state state state state state state state state state state state state state state state state state state state state state state state state state state state state state state state state state state state state state state state state state state state state state state state state state state state state state state state state state state state state state state state state state state state state state state state state state state state state state state state state state state state state state state state state state state state state state state state state state state state state state state state state state state state state state state state state state state state state state state state state state state state state state state state state state state state state state state state state state state state state state state state state state state state state state state state state state state state state state state state state state state state state state state state state state state state state state state state state state state state state state state state state state state state state state state state state state state state state state state state state state state state state state state state state state state state state state state state state state state state state state state state state state state state state state state state state state state state state state state stat

**FG** 1324

Еват: А4 210х297 мм.

**FG 1329** EBAT: A5 148x210 mm. 3'Li

2'Lİ

&

MANUFACTURER

**FG 1327** Ebat: A5 148x210 mm.

www.factory-genuine.com "Art of Quality Manufacturing" 49