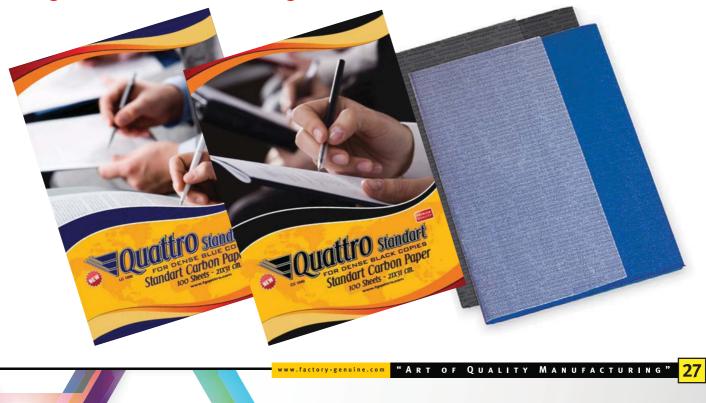

### Renkli Karbon Kağıdı

| CODE: CC 1010 - SARI 21x31 CM        | . 📕 🕢 CODE: CC 1010 L - SARI    | 44х56 см. |
|--------------------------------------|---------------------------------|-----------|
| Соре: CC 1020 - Веуаг 21х31 см       | . 🗌 💽 CODE: CC 1020 L - BEYAZ   | 44х56 см. |
| 📕 🐠 Соде: СС 1030 - Кікміzi 21х31 см | . 📕 💽 Code: CC 1030 L - Kirmizi | 44х56 см. |

## **Standart Karbon Kağıdı**

CODE: SC 1040 - Siyah 21x31 cm. CODE: SC 1040 L - Siyah 44x56 cm.

30 "ART OF QUALITY MANUFACTURING" www.factory-genuine.com