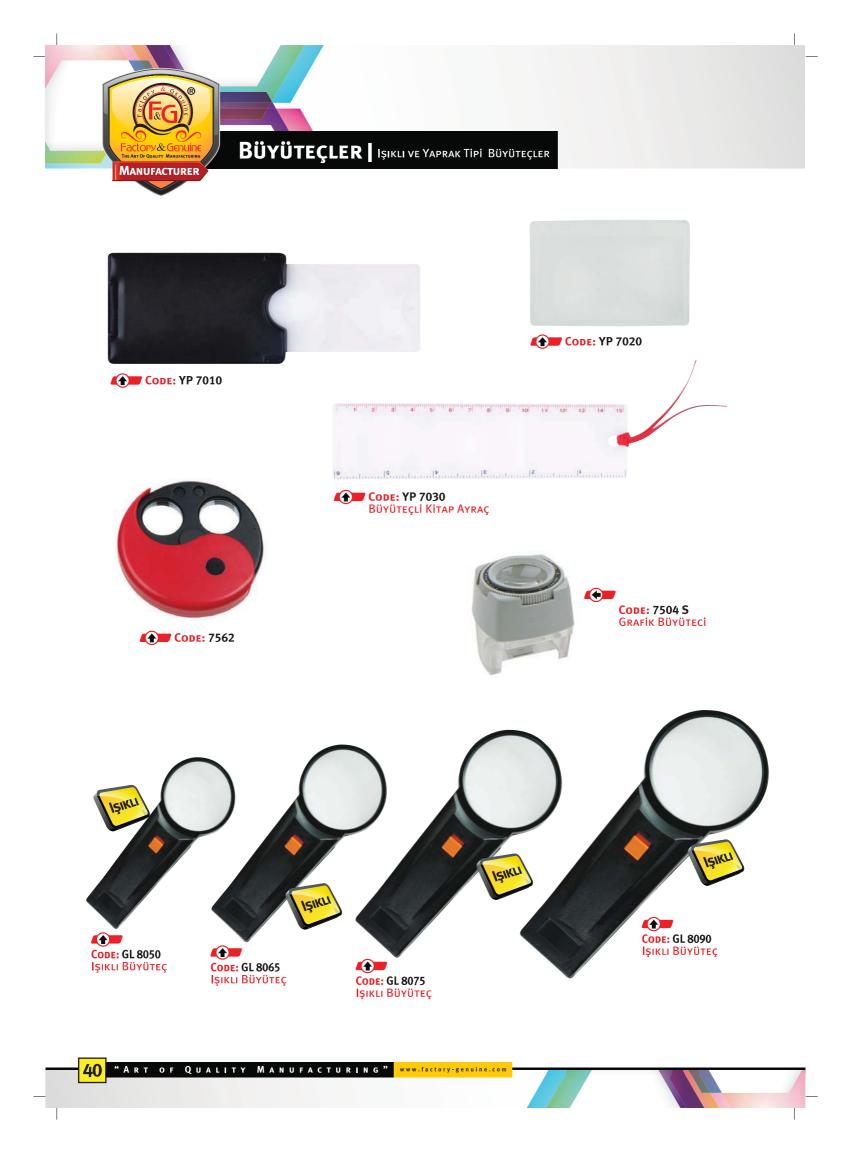

200

CODE: ARABA

Plastik

**KOLTUK TAKIMI** 



1:50 - 1:100 - 1:200 Соре: Кот1 Koltuk Takimi

1:300

CODE: LC3T

Lамва

OX

1:100 - 1:200

LAMBA

Reklamli

CODE: LTR1



1:50 - 1:100 - 1:200

CODE: BANK

Renkli

4.5 см.

Lamba İşikli

JХ

CODE: LS1



1:100 - 1:200







4.5 см.

LAMBA İŞIKLI

CODE: LS2

1:100 CODE: LK13 Çoklu Lamba Íşikli

İşikli Lamba







#### METAL KATLAMALI LUPLAR



**CODE:** L 3010 10 mm. Metal

**CODE:** L 3020 20 mm. Metal

10 мм.

PLASTIK

**CODE:** LP 4010



**CODE:** L 2010 10 mm. Metal

PLASTİK KATLAMALI LUPLAR

**CODE:** L 2015 15 mm. Metal



**CODE:** L 2025 25 mm. Metal



**CODE:** LP 4020

**CODE:** LP 4030 20 mm. Plastik 30 мм. Plastik



**CODE:** LP 4050 50 мм. Plastik







**CODE:** GP 6055 50 mm. Cam



**CODE:** GM 7055 50 mm. Plastik























Code: MK 01 Market Yazı Seti Kalemi Code: MK 02 Market Yazı Kalemi







Code: MK 03 Market Yazı Seti Kalemi









MANUFACTURER



**T/** 



TANITIM SISTEMLERI | FIYAT VE TANITIM SISTEMLERI

 Image: state state state state state state state state state state state state state state state state state state state state state state state state state state state state state state state state state state state state state state state state state state state state state state state state state state state state state state state state state state state state state state state state state state state state state state state state state state state state state state state state state state state state state state state state state state state state state state state state st