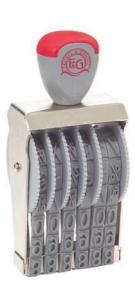

### **6 HANE NUMARATÖRLER**

| <b>CODE:</b> 2046  | 4 mm. / 6 Hane  |
|--------------------|-----------------|
| <b>CODE:</b> 2056  | 5 mm. / 6 Hane  |
| <b>CODE:</b> 2066  | 6 mm. / 6 Hane  |
| <b>CODE:</b> 2076  | 7 mm. / 6 Hane  |
| <b>Code:</b> 2096  | 9 mm. / 6 Hane  |
| <b>Code:</b> 20126 | 12 mm. / 6 Hane |

CODE: 20186 18 mm. / 6 HANE