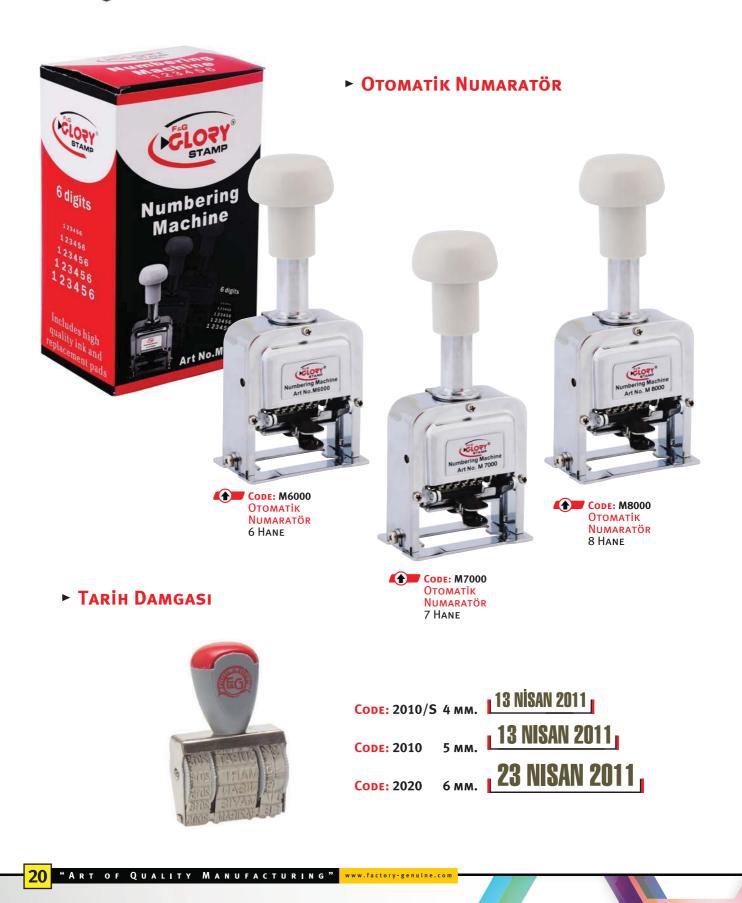

### **6 HANE NUMARATÖRLER**

| <b>CODE:</b> 2046  | 4 mm. / 6 Hane  |
|--------------------|-----------------|
| <b>CODE:</b> 2056  | 5 mm. / 6 Hane  |
| <b>CODE:</b> 2066  | 6 mm. / 6 Hane  |
| <b>CODE:</b> 2076  | 7 mm. / 6 Hane  |
| <b>Code:</b> 2096  | 9 mm. / 6 Hane  |
| <b>Code:</b> 20126 | 12 mm. / 6 Hane |

CODE: 20186 18 mm. / 6 HANE

### ► 8 HANE NUMARATÖRLER

| <b>Code:</b> 2048  | 4 mm. / 8 Hane  | 12345678 |         |
|--------------------|-----------------|----------|---------|
| <b>CODE:</b> 2058  | 5 mm. / 8 Hane  | 12345678 |         |
| <b>Code:</b> 2068  | 6 mm. / 8 Hane  | 12345678 | (EG)    |
| <b>Code:</b> 2078  | 7 mm. / 8 Hane  | 12345678 |         |
| <b>Code:</b> 2098  | 9 mm. / 8 Hane  | 12345678 | MARENED |
| <b>Code:</b> 20128 | 12 mm. / 8 Hane | 12345678 |         |
| <b>Code: 20188</b> | 18 mm. / 8 Hane | 12345678 |         |

Otomatik Numaratörler ve Tarih Damgaları

MANUFACTURER