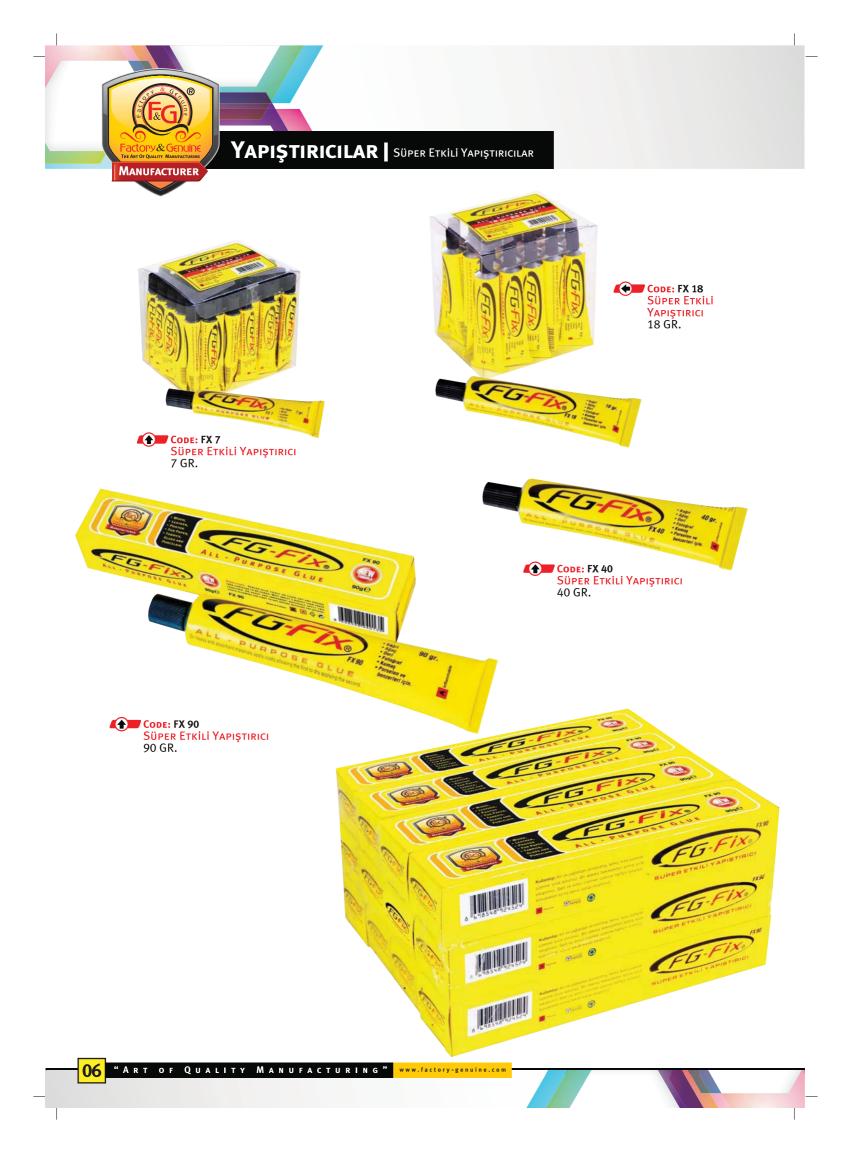

#### "ART OF QUALITY MANUFACTURING"

Kağıt, Karton, Ağaç, Deri, Fotoğraf, Kumaş, Cam ve Benzerlerini Yapıştırır.

Viet

BTICK

Factory&Genuine®

CODE: FG 35 STICK YAPIŞTIRICI 35 GR.

UBLE-FIX

STICK