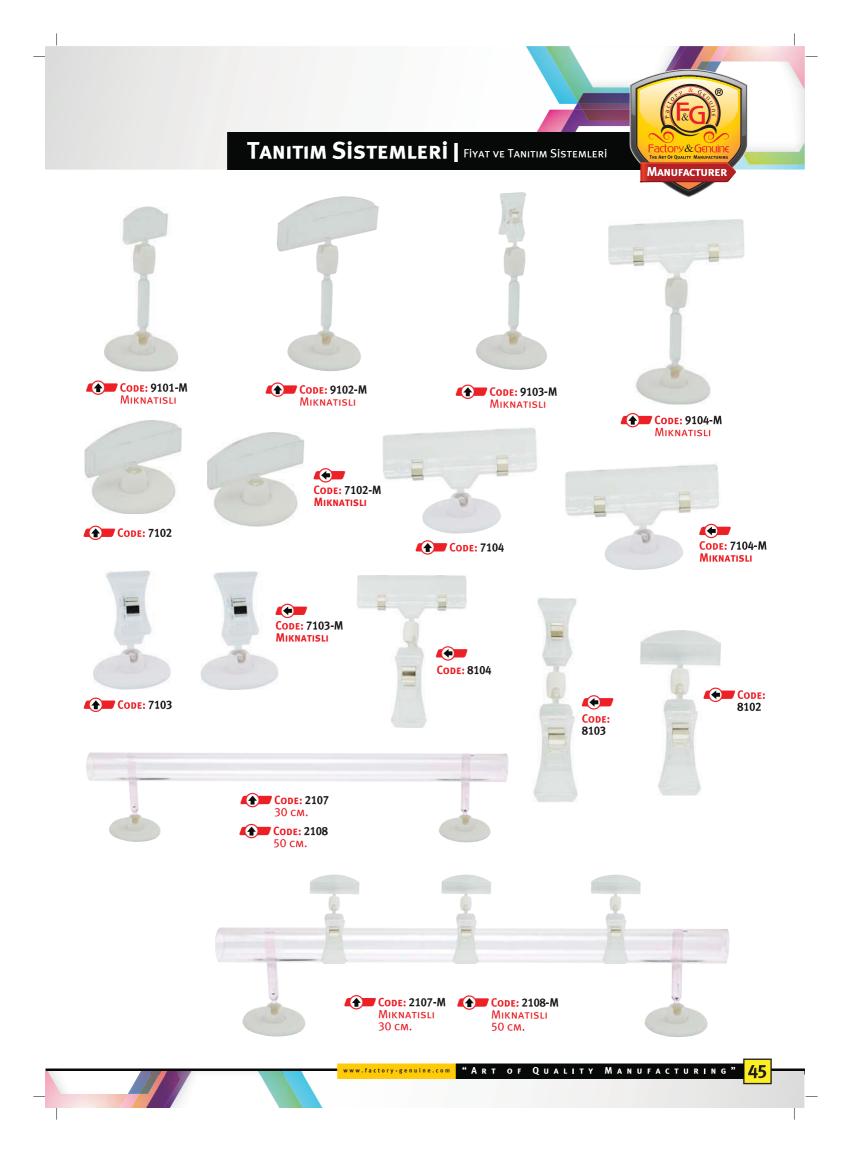

Code: MK 01 Market Yazı Seti Kalemi Code: MK 02 Market Yazı Kalemi

Code: MK 03 Market Yazı Seti Kalemi

MANUFACTURER

**T/** 

TANITIM SISTEMLERI | FIYAT VE TANITIM SISTEMLERI

 Image: state state state state state state state state state state state state state state state state state state state state state state state state state state state state state state state state state state state state state state state state state state state state state state state state state state state state state state state state state state state state state state state state state state state state state state state state state state state state state state state state state state state state state state state state state state state state state state state state state state state state state state state state state state state state state state state state state state state state state state state state state state state state state state state state state state state state state state state state state state state state state state state state state state state state state state state state state state state state state state state state state state state state state state state state state state state state state state state state state state state state state state state state state state state state state state state state state state state state state state state state state state state state state state state state state state state state state state state state state state state state state state state state state state state state state state state state state state state state state state state state state state state state state state state state state state state state state state state state state state state state state state state state state state state state state state state state state state state state state state state state state state state state state state state state state state state state state state state state state state state state state state state state state state state state state state state state state state state state state state state state state state state state state state state state state state state state state state stat