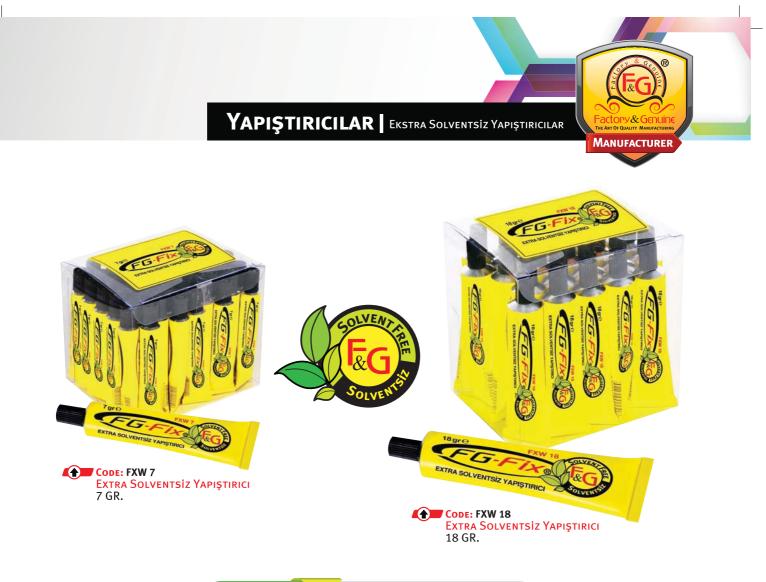

#### "ART OF QUALITY MANUFACTURING"

Kağıt, Karton, Ağaç, Deri, Fotoğraf, Kumaş, Cam ve Benzerlerini Yapıştırır.

Viet

BTICK

Factory&Genuine®

CODE: FG 35 STICK YAPIŞTIRICI 35 GR.

UBLE-FIX

STICK