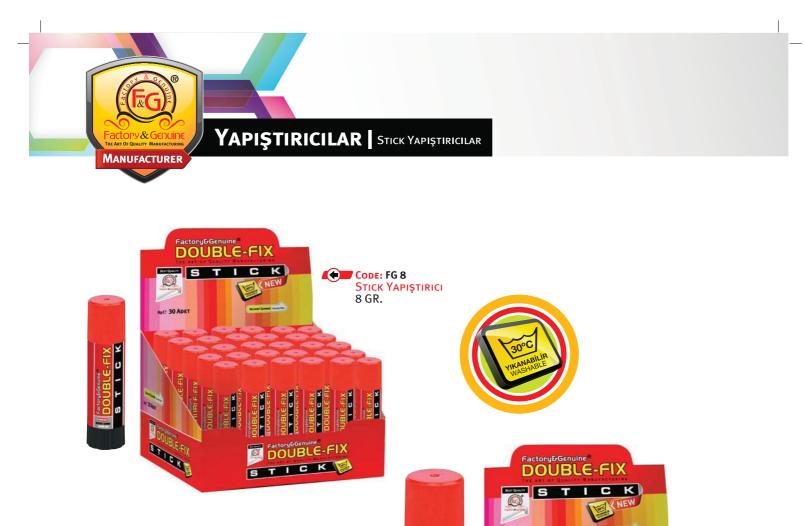

#### "ART OF QUALITY MANUFACTURING"

Kağıt, Karton, Ağaç, Deri, Fotoğraf, Kumaş, Cam ve Benzerlerini Yapıştırır.

Viet

BTICK

Factory&Genuine®

CODE: FG 35 STICK YAPIŞTIRICI 35 GR.

UBLE-FIX

STICK