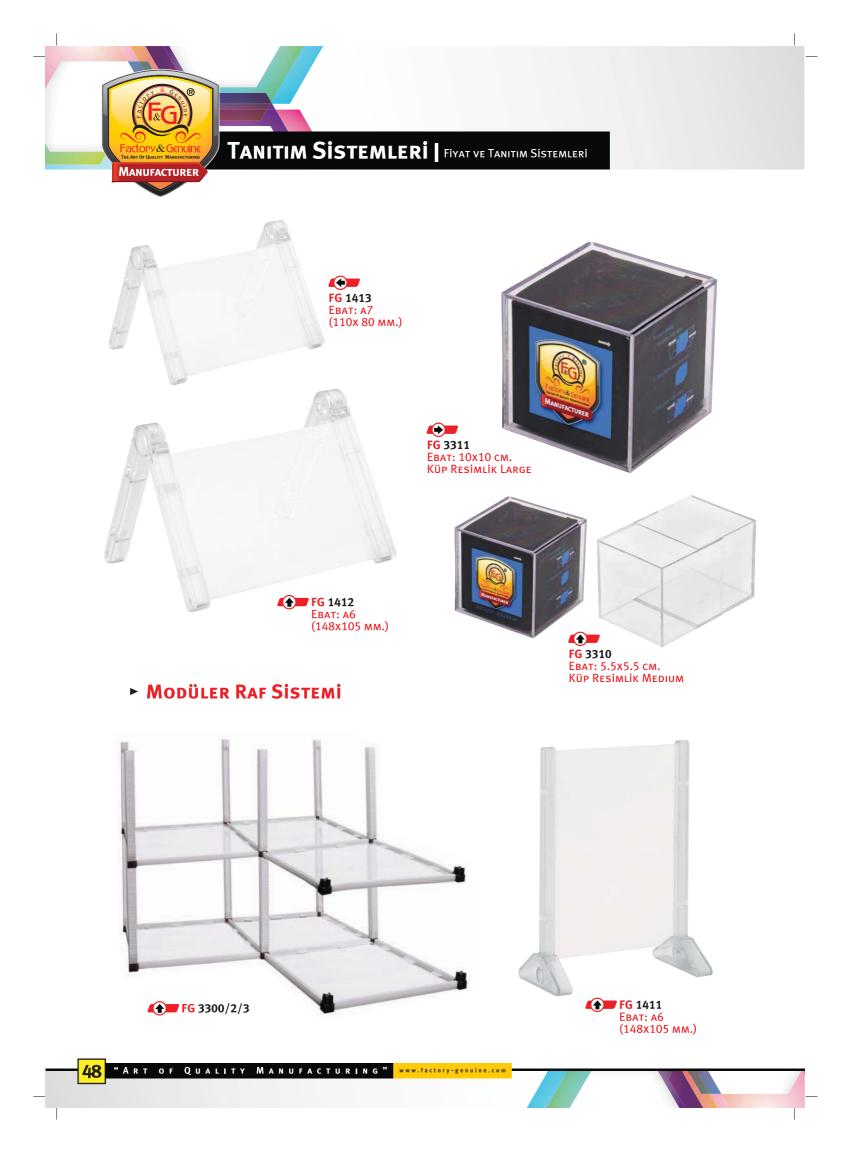

Code: MK 01 Market Yazı Seti Kalemi Code: MK 02 Market Yazı Kalemi

Code: MK 03 Market Yazı Seti Kalemi

MANUFACTURER

**T/** 

TANITIM SISTEMLERI | FIYAT VE TANITIM SISTEMLERI

 Image: state state state state state state state state state state state state state state state state state state state state state state state state state state state state state state state state state state state state state state state state state state state state state state state state state state state state state state state state state state state state state state state state state state state state state state state state state state state state state state state state state state state state state state state state state state state state state state state state state state state state state state state state state state state state state state state state state state state state state state state state state state state state state state state state state state state state state state state state state state state state state state state state state state state state state state state state state state state state state state state state state state state state state state state state state state state state state state state state state state state state state state state state state state state state state state state state state state state state state state state state state state state state state state state state state state state state state state state state state state state state state state state state state state state state state state state state state state state state state state state state state state state state state state state state state state state state state state state state state state state state state state state state state state state state state state state state state state state state state state state state state state state state state state state state state state state state state state state state state state state state state state state state state state state state state state state state state state state state state state state state state state state state state state state state state state state state state state stat

**FG** 1324

Еват: А4 210х297 мм.

**FG 1329** EBAT: A5 148x210 mm. 3'Li

2'Lİ

&

MANUFACTURER

**FG 1327** Ebat: A5 148x210 mm.

www.factory-genuine.com "Art of Quality Manufacturing" 49