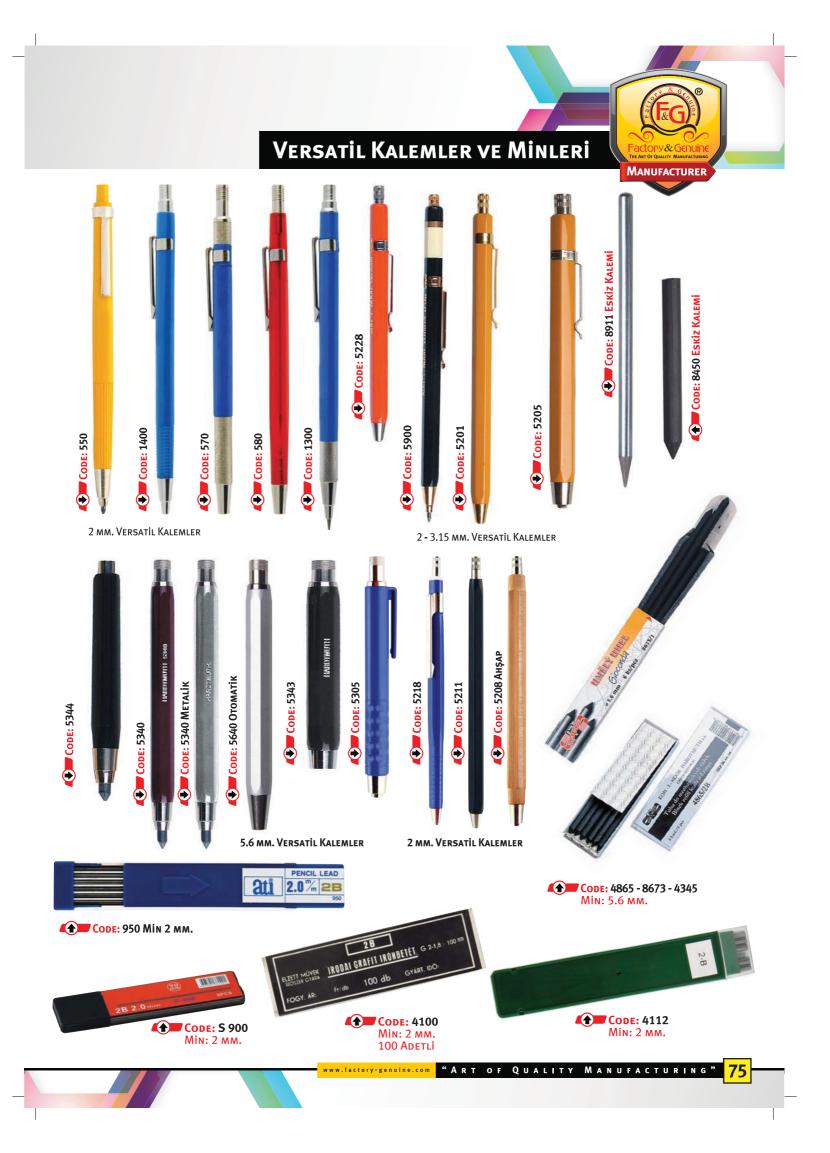

### **6 HANE NUMARATÖRLER**

| <b>CODE:</b> 2046  | 4 mm. / 6 Hane  |
|--------------------|-----------------|
| <b>CODE:</b> 2056  | 5 mm. / 6 Hane  |
| <b>CODE:</b> 2066  | 6 mm. / 6 Hane  |
| <b>CODE:</b> 2076  | 7 mm. / 6 Hane  |
| <b>Code:</b> 2096  | 9 mm. / 6 Hane  |
| <b>Code:</b> 20126 | 12 mm. / 6 Hane |

### ► 8 HANE NUMARATÖRLER

| <b>Code:</b> 2048  | 4 mm. / 8 Hane  | 12345678 |         |
|--------------------|-----------------|----------|---------|
| <b>CODE:</b> 2058  | 5 mm. / 8 Hane  | 12345678 |         |
| <b>Code:</b> 2068  | 6 mm. / 8 Hane  | 12345678 | (EG)    |
| <b>Code:</b> 2078  | 7 mm. / 8 Hane  | 12345678 |         |
| <b>Code:</b> 2098  | 9 mm. / 8 Hane  | 12345678 | MARENED |
| <b>Code:</b> 20128 | 12 mm. / 8 Hane | 12345678 |         |
| <b>Code: 20188</b> | 18 mm. / 8 Hane | 12345678 |         |