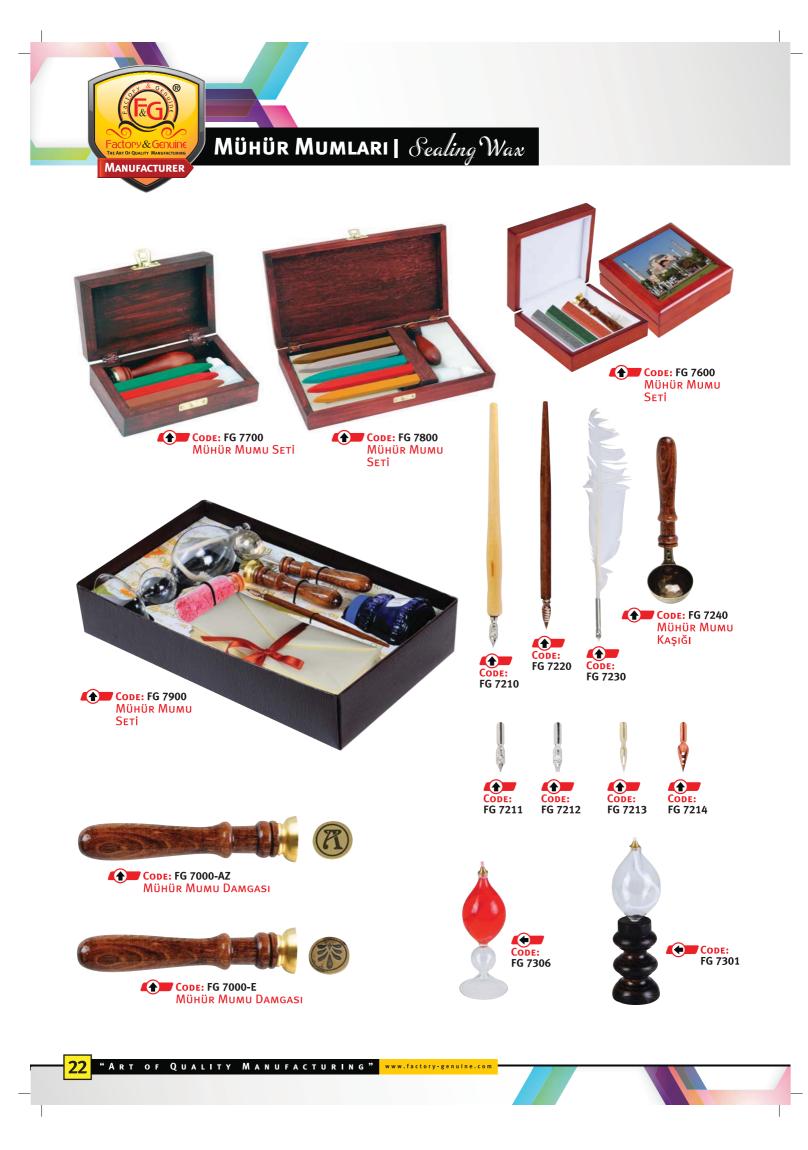

| 5 mm. / 6 Hane  |
| <b>CODE:</b> 2066  | 6 mm. / 6 Hane  |
| <b>CODE:</b> 2076  | 7 mm. / 6 Hane  |
| <b>Code:</b> 2096  | 9 mm. / 6 Hane  |
| <b>Code:</b> 20126 | 12 mm. / 6 Hane |



CODE: 20186 18 mm. / 6 HANE

### ► 8 HANE NUMARATÖRLER

| <b>Code:</b> 2048  | 4 mm. / 8 Hane  | 12345678 |         |
|--------------------|-----------------|----------|---------|
| <b>CODE:</b> 2058  | 5 mm. / 8 Hane  | 12345678 |         |
| <b>Code:</b> 2068  | 6 mm. / 8 Hane  | 12345678 | (EG)    |
| <b>Code:</b> 2078  | 7 mm. / 8 Hane  | 12345678 |         |
| <b>Code:</b> 2098  | 9 mm. / 8 Hane  | 12345678 | MARENED |
| <b>Code:</b> 20128 | 12 mm. / 8 Hane | 12345678 |         |
| <b>Code: 20188</b> | 18 mm. / 8 Hane | 12345678 |         |

Otomatik Numaratörler ve Tarih Damgaları

MANUFACTURER











# MÜHÜR MUMLARI | Sealing Wax



### Kesik Uçlu Kalem Setleri



CODE: 5103 S KALIGRAFI SET 3'LÜ PLATIN UÇ



Code: 5105 S Kaligrafi Set 5'li Platin Uç

CODE: 5103 SL, CODE: 5105 SL,
CODE: 5103 GL, CODE: 5105 GL,
Sol EL ve Arabik Yazı içindir.



Code: 5103 G Kaligrafi Set 5'li Altın Uç



CODE: 5105 G Kaligrafi Set 5'li Altin Uç

24 "ART OF QUALITY MANUFACTURING" www.factory-genuine.com







### Renkli Karbon Kağıdı

| CODE: CC 1010 - SARI 21x31 CM        | . 📕 🕢 CODE: CC 1010 L - SARI    | 44х56 см. |
|--------------------------------------|---------------------------------|-----------|
| Соре: CC 1020 - Веуаг 21х31 см       | . 🗌 💽 CODE: CC 1020 L - BEYAZ   | 44х56 см. |
| 📕 🐠 Соде: СС 1030 - Кікміzi 21х31 см | . 📕 💽 Code: CC 1030 L - Kirmizi | 44х56 см. |



## **Standart Karbo